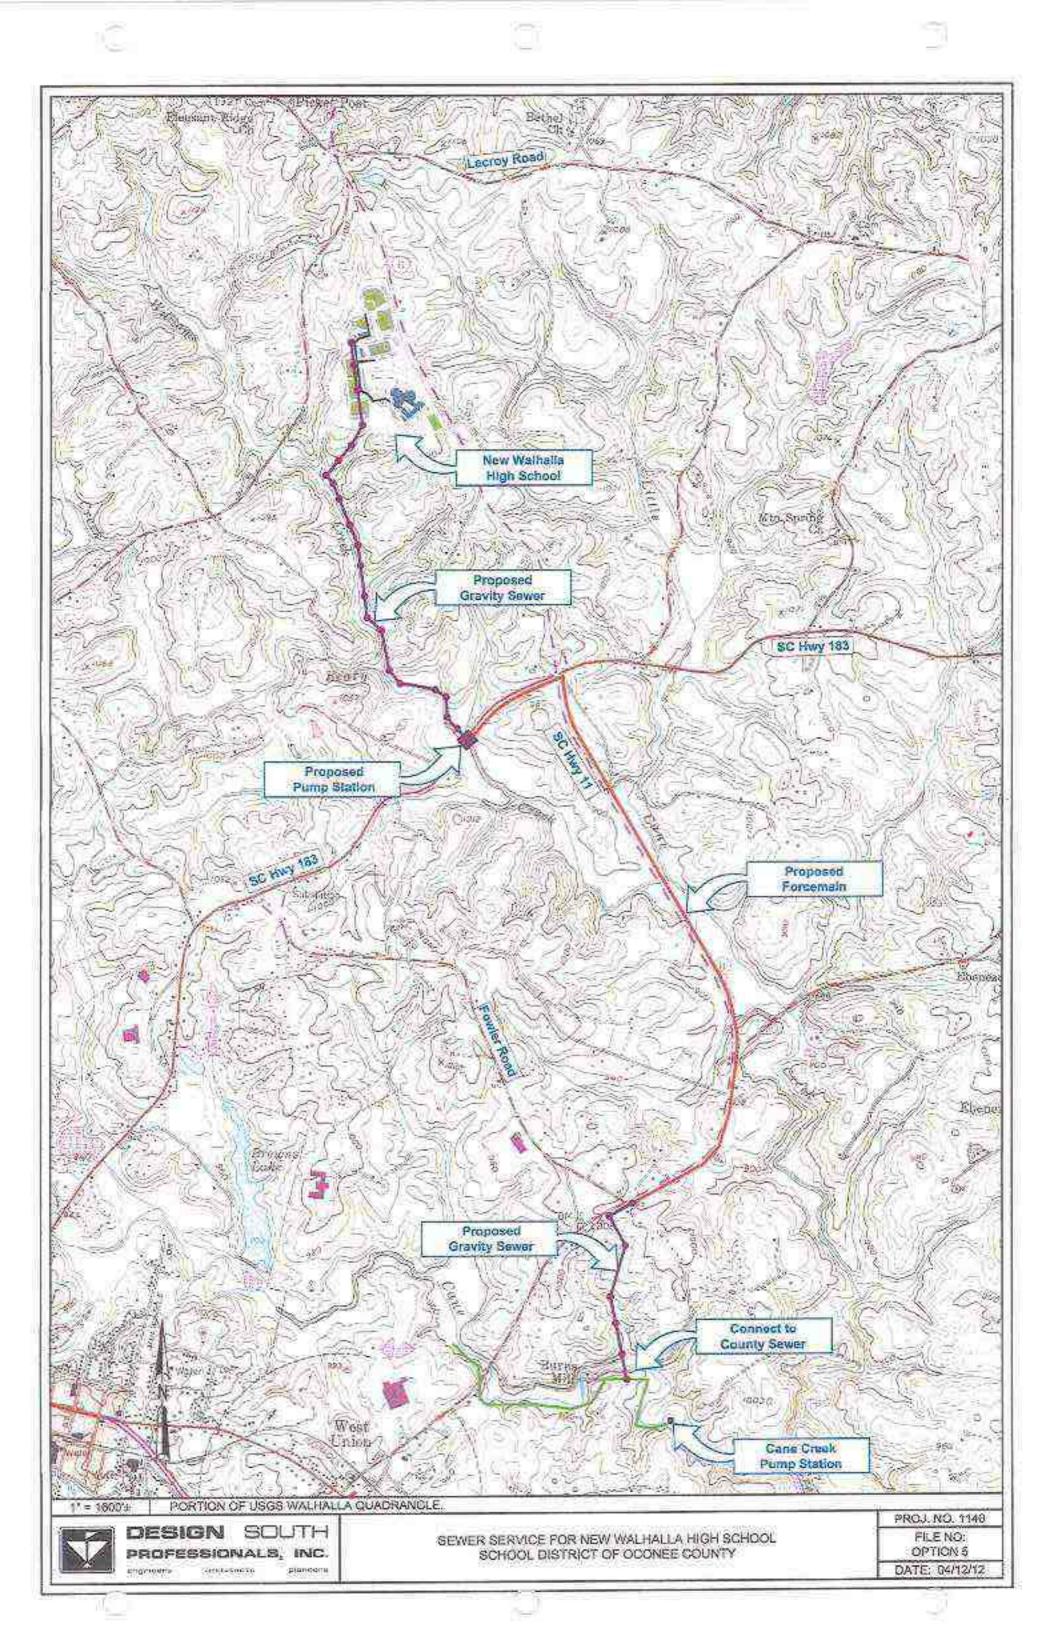

|
| 35                                                                                                                                                |      |                                                                                     |                                                                       | and the second s | . Alter and the state of the st |

# Total Request for SDOC Operational Budget

- Request for 2011-12 was \$56,816,328
- This request reflects an increase of \$3,700,000 (over \$400,000 comes from Tier 3 funding)
- Local tax revenue request goes from \$40,425,054 to \$43,706,424 (a difference of \$3,281,370)
- Total Request for 2012-13 is \$60,516,328



|