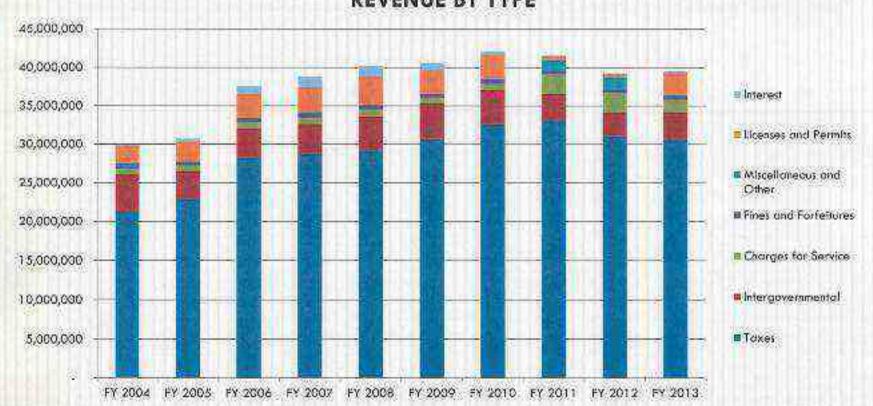

and Other     | 119,875    | 171,458    | 251,331    | 16,883     | 0          | 208,990    | 1,449,809  | 141,721    | 263,469    |
| Licenses and Permits        | 2,546,570  | 3,060,349  | 3,230,944  | 3,709,721  | 3,073,852  | 3,062,181  | 358,726    | 2,658,935  | 2,846,954  |
| Interest and Fiscal Charges | 418,661    | 1,056,415  | 1,446,220  | 1,403,582  | 1,004,668  | 451,059    | 218,145    | 375,681    | 272,002    |
| Other Finances Sources      | 0          | 0          | 0          | 0          | 0          | 0          | 0          | 0          | 452,880    |
| Total                       | 30,714,500 | 37,592,593 | 38,867,314 | 40,229,323 | 40,662,093 | 42,104,294 | 41,607,204 | 39,315,207 | 40,003,582 |

## REVENUE HISTORY

#### **GENERAL FUND**

#### **REVENUE BY TYPE**



## MILLAGE RATE TREND

| MEDICAL PROPERTY. | Control of the last |                      | Manager of the Contract of the |  |
|-------------------|---------------------|----------------------|------------------------------------------------------------------------------------------------------------------------------------------------------------------------------------------------------------------------------------------------------------------------------------------------------------------------------------------------------------------------------------------------------------------------------------------------------------------------------------------------------------------------------------------------------------------------------------------------------------------------------