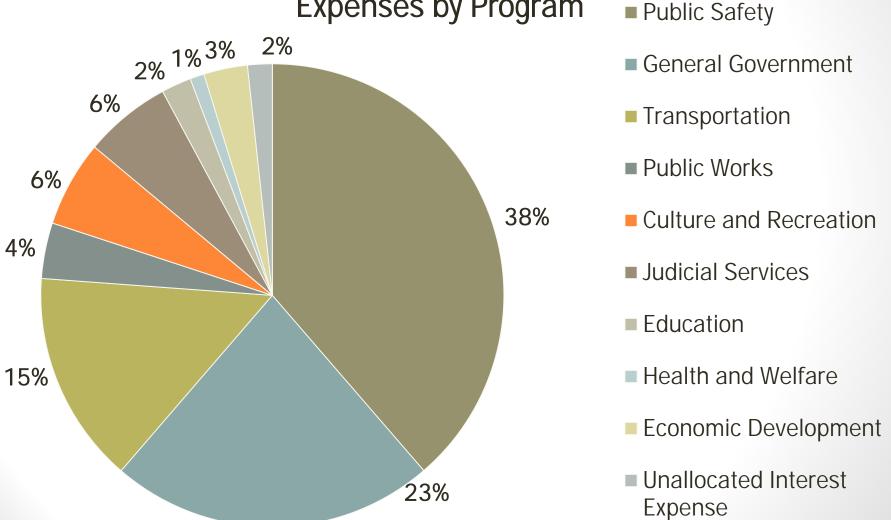

|

- Government-wide Financial Statements
  - Statement of Activities
    - Revenues and Expenses
      - Oconee County
        - Revenues = \$56,448,453
        - Expenses = \$52,610,225
        - Revenues exceeded expenses by \$3,838,228
      - Governmental Activities
        - Revenues = \$49,573,527
        - Expenses = \$49,678,501
        - Expenses exceeded revenues by \$104,974
      - Business-type Activities
        - Revenues = \$6,874,926
        - Expenses = \$2,931,724
        - Revenues exceeded expenses by \$3,943,202

Statement of Activities Governmental Activities Revenues by Source



Statement of Activities Governmental Activities Expenses by Program



#### STATEMENT OF ACTIVITIES FOR THE FISCAL YEAR ENDED JUNE 30, 2013

|                                                                                                                                                                                                                                             |                                                |                                                                                                                                                                                                                                                                                                        | _                                                                     |