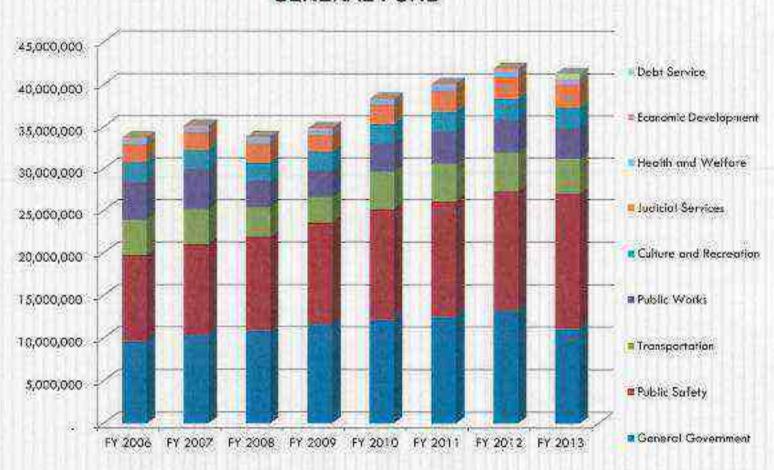

| 2,338,018  | 2,234,002  | 2,347,998  | 2,395,807  | 2,461,420  | 2,555,352  | 2,559,165  |
| Economic Development   | 308,616    | 280,892    | 302,415    | 327,682    | 248,696    | 266,608    | 412,310    | 407,090    |
| Debt                   | 0          | 0          | 0          | 0          | 0          | .0         | 0          | 660,296    |
| Capital Outlay         | 113,534    | 14,264     | 1,354      | 0          | 0          | 0          | 0          | . 0        |
| Other Financing        | 4,567,444  | 9,538,757  | 6,924,841  | 669,619    | 5,132,020  | 701,367    | 2,095,366  | 1,515,518  |
| Total                  | 33,861,664 | 39,997,647 | 40,721,754 | 35,526,536 | 43,519,855 | 40,833,221 | 44,044,841 | 42,829,329 |

## **EXPENDITURE HISTORY**

#### **GENERAL FUND**



|                            | FY 2008                    | FY 2009        | FY 2010        | FY 2011                    | FY 2012        | FY 2013        | FY 2014                    |
|----------------------------|----------------------------|----------------|----------------|----------------------------|----------------|----------------|----------------------------|
| Total Expenditures         | Actual                     | Actual         | Actual         | Actual                     | Actual         | Actual         | Budget                     |
| D                          |                            |                |                |                            |                |                |                            |
| Department                 | Debit (Credit)