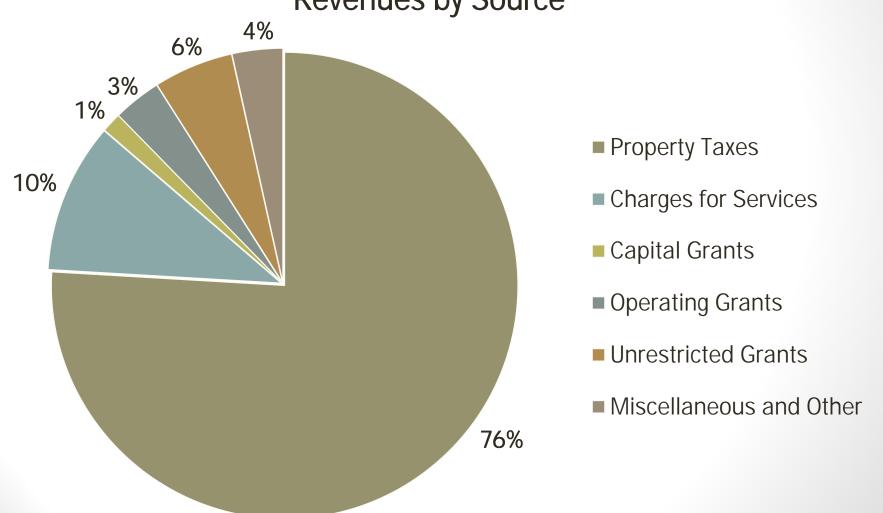

|

- Government-wide Financial Statements
  - Statement of Activities
    - Revenues and Expenses
      - Oconee County
        - Revenues = \$56,448,453
        - Expenses = \$52,610,225
        - Revenues exceeded expenses by \$3,838,228
      - Governmental Activities
        - Revenues = \$49,573,527
        - Expenses = \$49,678,501
        - Expenses exceeded revenues by \$104,974
      - Business-type Activities
        - Revenues = \$6,874,926
        - Expenses = \$2,931,724
        - Revenues exceeded expenses by \$3,943,202

Statement of Activities Governmental Activities Revenues by Source



Statement of Activities Governmental Activities Expenses by Program



#### STATEMENT OF ACTIVITIES FOR THE FISCAL YEAR ENDED JUNE 30, 2013

|                                                                                                                                                                                                                                             |                                                |                                                                                                                                                                                                                                                                                                        | _                                                                     |