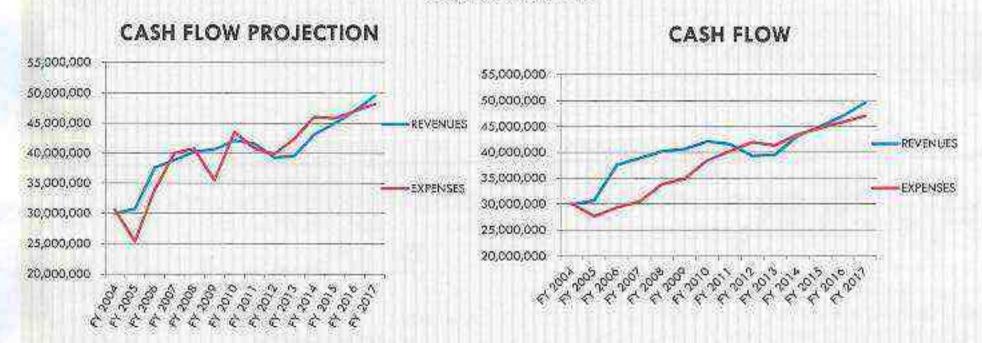

Fund consists of the basic operations of the County and is the primary operating fund
- •The Enterprise Fund consists of the Rock Quarry Operations, and soon the Oconee FOCUS Operations.
- •The Special Revenue Funds account for specific revenue sources that are restricted to expenditures for specified purposes including the Unincorporated Emergency Services District
- The Capital Projects Fund is made of appropriated funds set aside for major Capital Projects

- □ Cash Flow Projection
- □ Expenditure History
- Personnel v. Operations
- Personnel Expenses
- Number of Personnel by Function
- Revenue History
- Millage Rate Trends
- Debt Margin
- □ Fund Balance Breakdown
- Capital Projects Fund
- Budget Calendar
- Upcoming Revenue Projections

## CASH FLOW PROJECTIONS

#### **GENERAL FUND**



Total Expenses Included

Operations Expenses w/o other financing sources

## Oconee County General Fund Projected Cash Flow Statement

|                                                                                                                                                                                                                                         | Audred<br>FY 2004                                                                                                                        | Audited<br>FY 2005                                                                             | Audited<br>FY 2006                                                                                   | Augiled<br>FY 2007