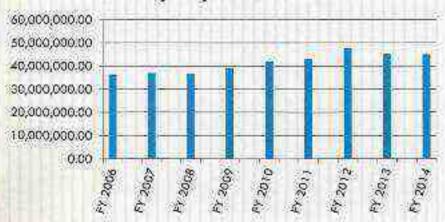

|                   |                   | 111111111111111111111111111111111111111 |                    |                   |                   |                   |
| COUNTY EXPENDITURE TOTAL   | 36,759,826,00     | 39,548,547.00     | 42,652,990.00                           | 43,782,665,17      | 47,948,914,67     | 43,733,329,59     | 43,510,820.07     |
| PERSONNEL TOTAL            | 22,118,054.00     | 22,437,449.00     | 23,268,459.00                           | 23,436,782.46      | 25,473,961.67     | 25,511,141.01     | 26,353,860.07     |
| COUNTY OPERATIONS TOTAL    | 14,641,562.00     | 17,111,098.00     | 19,384,531.00                           | 20,345,882.71      | 22,474,953.00     | 18,222,188.58     | 17,156,960,00     |

#### **County Expenditure Total**



# TOTAL BY TYPE EXPENSE 50,000,000.00 40,000,000.00 20,000,000.00 10,000,000.00 Personal Expense 0.00

## EXPENDITURE HISTORY

#### **GENERAL FUND**

| Name                   | FY 2006    | FY 2007    | FY 2008    | FY 2009    | FY 2010    | FY 2011    | FY 2012    | FY 2013    |
|------------------------|------------|------------|------------|------------|------------|------------|------------|------------|
| General Government     | 10,217,852 | 11,031,930 | 11,434,712 | 12,091,409 | 12,179,435 | 12,476,761 | 13,184,668 | 11,099,798 |
| Judicial Services      | 1,911,437  | 1,948,169  | 2,172,606  | 1,918,174  | 2,232,277  | 2,412,446  | 2,571,318  | 2,592,198  |
| Public Safety          | 9,532,221  | 10,125,180 | 10,437,587 | 11,475,976 | 12,968,870 | 13,596,957 | 14,081,884 | 15,851