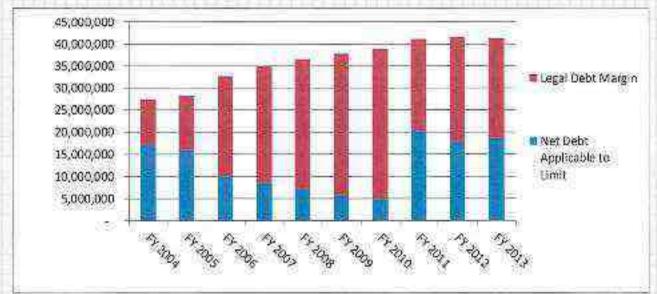

| 22,713,176 |

\* Calculated at eight percent of the total (axable assessed value:



| Oconee County, South Carolina |
|-------------------------------|
| Legal Debt Margin Information |
| Last Ten Fiscal Years         |

| •                                                  | Last Ten Fiscal Years |
|----------------------------------------------------|-----------------------|
| Legal Debt Margin Calculation for Fiscal Year 2013 |                       |
| Assessed valuation                                 | \$ 515,557,710        |
| Debt limit - 8 percent of total assessed value     | 41,244,617            |
| Debt applicable to limit:                          |                       |
| General obligation bonds                           | 19,971,549            |
| Less: amount set aside for repayment of            |                       |
| general obligation bonds