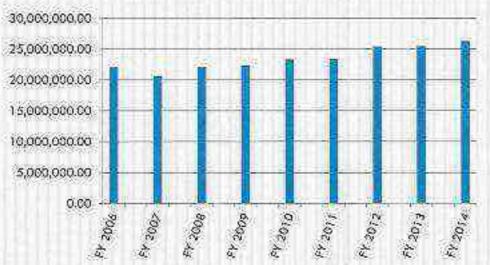

| 15,837,290.18 | 16,226,152.08 | 16,059,621,67 | 16,107,306,00 | 16,691,476.50 | 16,374,739,97 | 17,461,364.00 |



## NUMBER OF PERSONNEL

#### Number of Personnel

|                            |         |         | THE ST  |         | 7       | 2012/19/21/12 | 115     |         |         |        |
|----------------------------|---------|---------|---------|---------|---------|---------------|---------|---------|---------|--------|
|                            | FY 2005 | FY 2006 | FY 2007 | FY 2008 | FY 2009 | FY 2010       | FY 2011 | FY 2012 | FY 2013 | FY 201 |
| General Government         | 98      | 96      | 99      | 97      | 98      | 96            | 96      | 98      | 94      | 89     |
| Public Safety              | 148     | 150     | 158     | 158     | 177     | 172           | 170     | 175     | 184     | 184    |
| Transportation             | 41      | 42      | 42      | 43