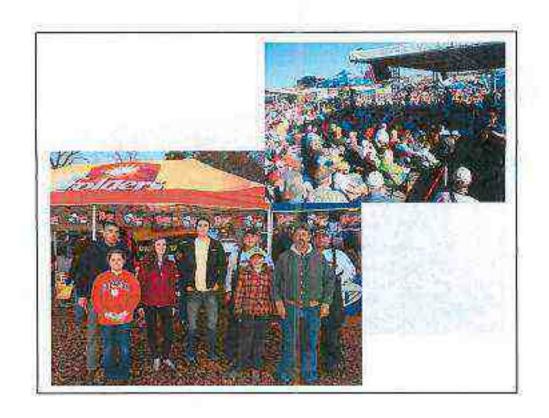

#### Pro Tournament

- March 6 9
- Lake Hartwell at the Clemson Marina
- · 300 anglers from 41 states and 4 countries
- Over 500 family members, event staff and media
- Televised internationally by NBS Sports (will be aired again on May 24)
- Winner was from Donalds, SC Casey Ashley (\$100,000)