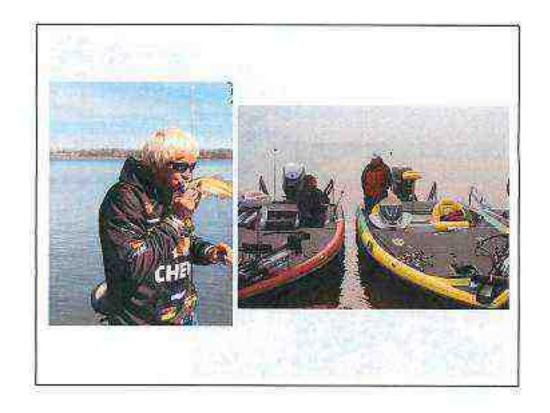

#### Pro Tournament

- March 6 9
- Lake Hartwell at the Clemson Marina
- · 300 anglers from 41 states and 4 countries
- Over 500 family members, event staff and media
- Televised internationally by NBS Sports (will be aired again on May 24)
- Winner was from Donalds, SC Casey Ashley (\$100,000)