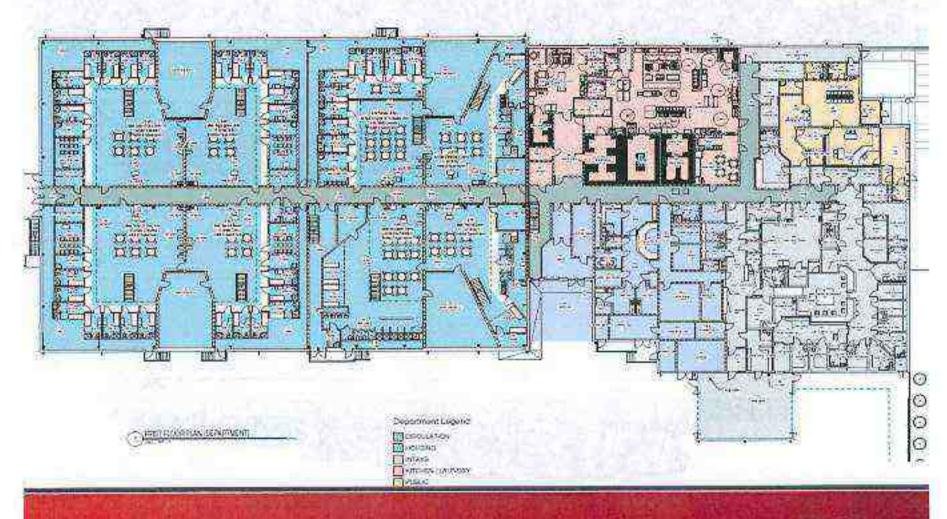

------|--------------|-----------|------------|
| Probate Judge                     | Replacement. | Software  | \$ 15,000  |
| Information Tech                  |              | 4 Servers | \$ 150,000 |
| Total Request for All Departments |              |           | \$ 165,000 |

# **AWorld of Solutions**

PLANNING | DESIGN | PROGRAM MANAGEMENT | FACILITY MANAGEMENT | DEVELOPMENT & FINANCE

# Oconee County Detention Center GMP

April 1, 2014



CGL A Not Company

# Facility Particulars

- 64,339 Square Feet
- 200 Bed rated capacity
- 8 Inmate housing areas allow inmate classification flexibility
- Intake, Booking, Transportation, Medical, Kitchen, Laundry, Armory, Magistrate Court and Office
- Housing capability of 244 (in emergency situations only)



## Elevations





### Floor Plan





# Project Background

#### 2011 Design

- 193 Bed Construction Estimate- \$14,923,783
- 288 Bed GMP Construction Estimate- \$16,375,412

#### 2014 Design

200 Bed GMP Construction Estimate- \$13,679.221



## New South Construction-GMP Estimate

Construction GMP-\$13,679,221

#### Oconee County Detention Center GMP Breakdown

| riograps<br>Vand | OM: Breakdown                         | IsaaP with VE<br>Included<br>3/21/2014 |            |  |
|------------------|---------------------------------------|----------------------------------------|------------|--|
| Division         | Name                                  | 00                                     | Cost       |  |
| 1                | General Requirements                  | \$                                     | 100,000    |