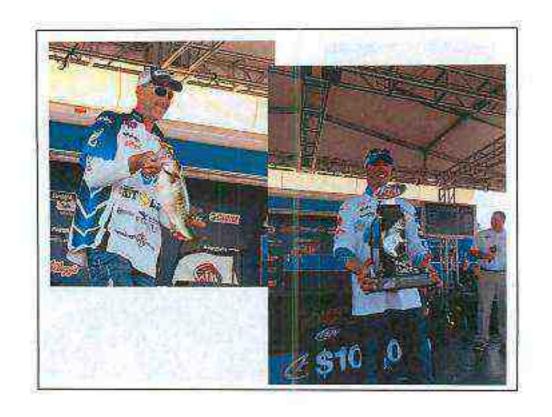

#### Pro Tournament

- March 6 9
- Lake Hartwell at the Clemson Marina
- · 300 anglers from 41 states and 4 countries
- Over 500 family members, event staff and media
- Televised internationally by NBS Sports (will be aired again on May 24)
- Winner was from Donalds, SC Casey Ashley (\$100,000)