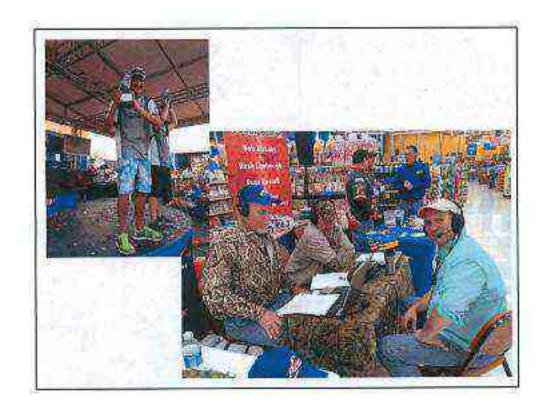

#### Pro Tournament

- March 6 9
- Lake Hartwell at the Clemson Marina
- · 300 anglers from 41 states and 4 countries
- Over 500 family members, event staff and media
- Televised internationally by NBS Sports (will be aired again on May 24)
- Winner was from Donalds, SC Casey Ashley (\$100,000)

#### Local Events

- Middle School and High School essay contest winners fished with a Pro
- Meet and great at the Clemson Marina
- · Meet and Greet at Scenic Chevrolet in West Union
- · Meet and greet with live radio broadcast at several Wal-Morts in the opstate
- Fishing Expo and live concert at the Seneca Wal-Mart on Sat and Sun