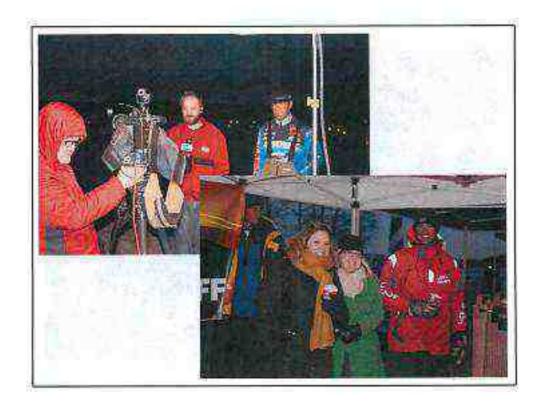

#### Pro Tournament

- March 6 9
- Lake Hartwell at the Clemson Marina
- · 300 anglers from 41 states and 4 countries
- Over 500 family members, event staff and media
- Televised internationally by NBS Sports (will be aired again on May 24)
- Winner was from Donalds, SC Casey Ashley (\$100,000)

#### Local Events

- Middle School and High School essay contest winners fished with a Pro
- Meet and great at the Clemson Marina
- · Meet and Greet at Scenic Chevrolet in West Union
- · Meet and greet with live radio broadcast at several Wal-Morts in the opstate
- Fishing Expo and live concert at the Seneca Wal-Mart on Sat and Sun