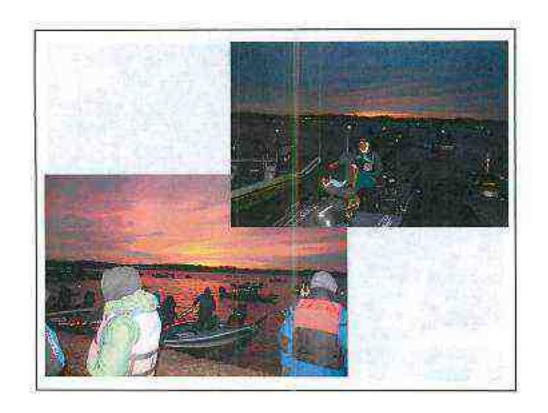

#### Pro Tournament

- March 6 9
- Lake Hartwell at the Clemson Marina
- · 300 anglers from 41 states and 4 countries
- Over 500 family members, event staff and media
- Televised internationally by NBS Sports (will be aired again on May 24)
- Winner was from Donalds, SC Casey Ashley (\$100,000)