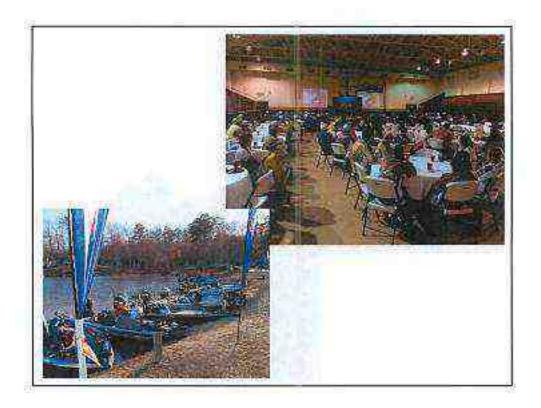

#### Pro Tournament

- March 6 9
- Lake Hartwell at the Clemson Marina
- · 300 anglers from 41 states and 4 countries
- Over 500 family members, event staff and media
- Televised internationally by NBS Sports (will be aired again on May 24)
- Winner was from Donalds, SC Casey Ashley (\$100,000)

#### College National Championship

- 25 Teams
- Lake Keowee at South Cove County Park
- Champions: University of Minnesota
- Nate: Clemson did not make the cut to fish in the event