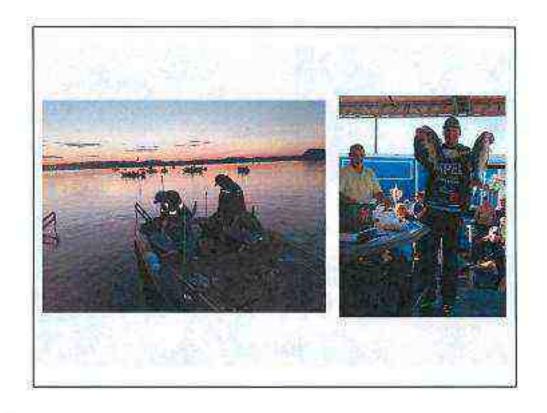

#### Pro Tournament

- March 6 9
- Lake Hartwell at the Clemson Marina
- · 300 anglers from 41 states and 4 countries
- Over 500 family members, event staff and media
- Televised internationally by NBS Sports (will be aired again on May 24)
- Winner was from Donalds, SC Casey Ashley (\$100,000)