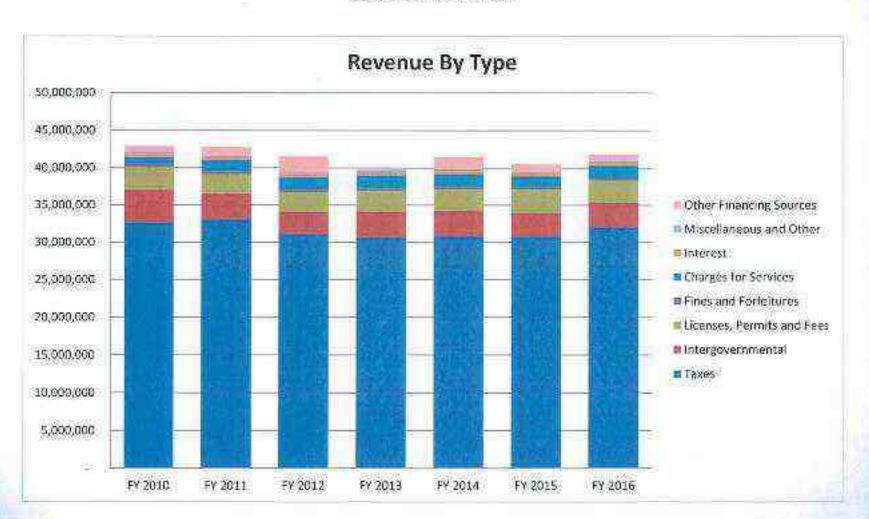

0         | 1,706,415         | 1,511,531         | 1,694,600         |
| interest                   | 461.059           | 358,725           | 375,681           | 272,002           | 416,735           | 471,617           | 437,700           |
| Miscellaneous and Other    | 208,990           | 218,145           | 141,721           | 363,469           | 195,472           | 129,377           | 211,063           |
| Other Financing Sources    | 824,279           | 1,182,505         | 2,258,974         | 452,880           | 1,538,938         | 992,819           | 892,003           |
|                            | 42,928,573        | 42,789,709        | 41,574,181        | 40,103,582        | 41,464,154        | 40,497,835        | 41,848,004        |



# REVENUE HISTORY

### **GENERAL FUND**





# MILLAGE RATE TRENDS

|                               |         |         | Milla   | ge Rate T | rend    |            |         |         |         |            |
|-------------------------------|---------|---------|---------|-----------|---------|------------|---------|---------|---------|------------|
|                               | FY 2007 | FY 2008 | PY 2009 | FY 2010   | FY 2011 | FY 2012    | FY 2013 | FY 2014 | FY 2015 | FY 2016    |
| Operating                     | 64.3    | 64.1    | 64.1    | 63.9      | 61.1    | 58.9       | 58.9    | 57.6    | 57.6    | 57.6       |
| Dobt Service                  | 4.1     | 4.1     | 4.1     | 1.6       | 1.9     | 6.0        | 6.0     | 6.0     | 6.0     | 6.0        |
| Economic Development          | 1.0     | 1.0     | 1.0     |