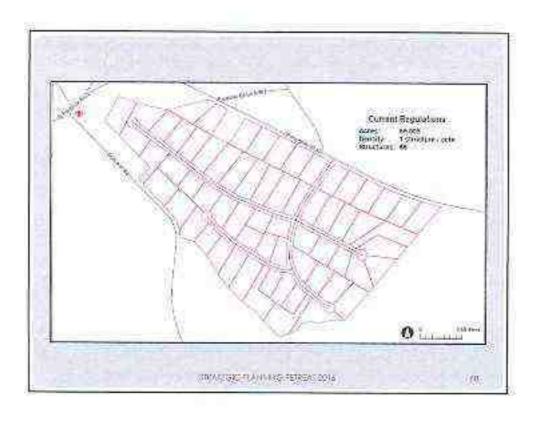

scaping
  - Signage monument, Init height, finit off-prenite
- Tocused Growth
  - Designate future commercial & insustral centers
- Connectivity
  - Skaredigarking
  - SidevicWs
  - Implement form-based code into overlay
- Preservation and Promotion of natural and agricultural resources.
  - Milage
    - Higher donally emailer lob, green voices, videouts.
  - Apricultural and conservation contrig.
    - univer density, larger let yvir

SINATEGIC FOR HAVE STREET SOLA

 $\leq$ 







## FOCUSED GROWTH

- Directing growth away from sprawl patterns of development
- Focusing on existing and new compact, mixed-use centers in priority transportation corridors
- Builds growth capacily.
- Increases property values
- Reduces the growth in traffic congestion

STRATEGIC PLANNING RELIEFAT 201A

83











































## NEXT STEPS

- Develop an Overlay for each corridor
  - Fremework:
    - Hwy 11 Sub-districty North, Middle, South, Nodes.
    - Hwy 123-Single overloy.
    - Fwy 89 Sub-districts 59 & gmend existing L-85 evertay subdistricts of Village & Carolina Gateway
    - Zwring Tergete's Euclidean, Form-Base principles, Density, Lot Size, Transitives
    - Appalachlan Rustic Elegance
    - New Policios
      - + Growth Areas, Goster Development, Caridor Planning
    - Public Engagement Inmogh community incollings to receive imput.
    - Nothing New

SPECIFICATION OF THE 6 HOURS

輕

## **ACTION**

- Staff recommends that Council consider adopting this project as one of Council's strategic goals for 2016:
  - US Highway 123/Clemson Blvd
  - SC Highway 11
  - S