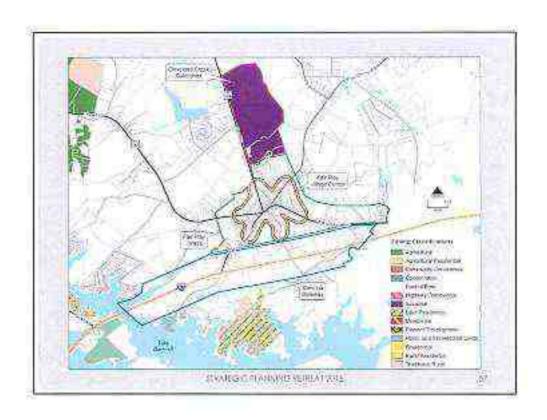

# OCONEE COUNTY, SC STRATEGIC PLANNING RETREAT 2016

IAND BESIDE

4K5 SBUTH PINE STREET WALHALLA, SC 29693

LAKE KEDWEE

"LAND BESIDE THE WATER"