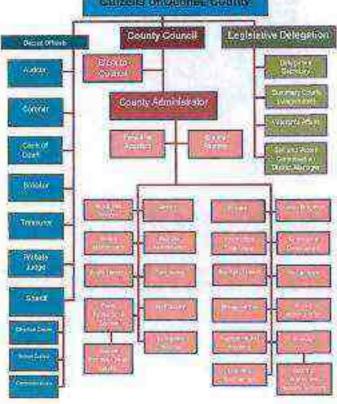

# OCONEE COUNTY, SC STRATEGIC PLANNING RETREAT 2016

IAND BESIDE

4K5 SBUTH PINE STREET WALHALLA, SC 29693

LAKE KEDWEE

"LAND BESIDE THE WATER"