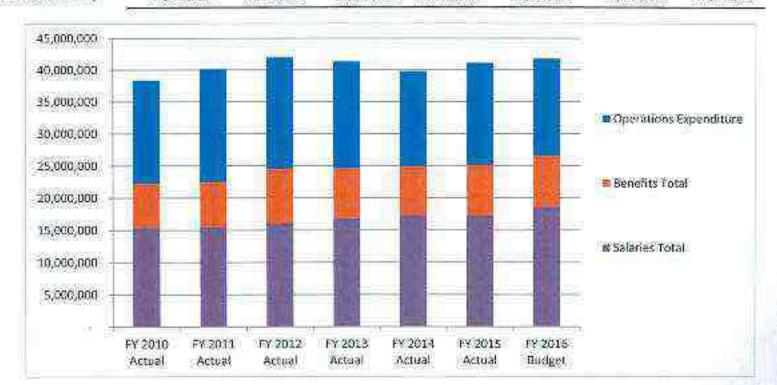

- Cash Flow Projection
- Expenditure History
- Personnel Expenses
- Number of Personnel
- Cost to Serve
- Revenue History
- Millage Rate Trends
- Debt Margin
- Fund Balance Breakdown
- Balance Sheet Comparison
- Capital Projects Fund
- Budget Calendar
- Revenue Projections
- Questions