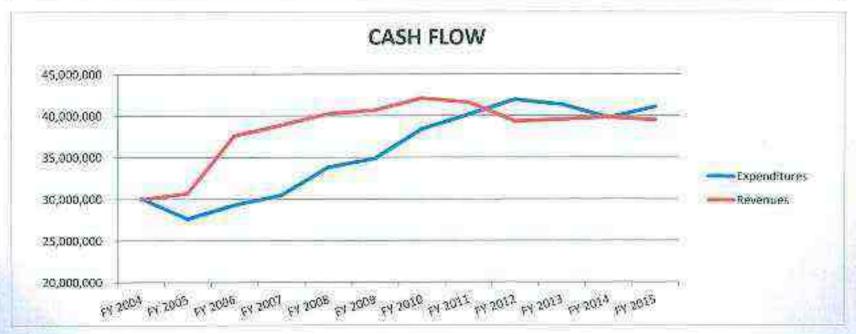

al Fund consists of the basic operations of the County and is the primary operating fund.
- •The Enterprise Funds consists of the Rock Quarry Operations, and the Oconee FOCUS Operations.
- The Capital Projects Fund is made of appropriated funds set aside for major Capital Projects.
- •The Special Revenue Funds account for specific revenue sources that are restricted to expenditures for specified purposes including the Unincorporated Emergency Services District.

- Cash Flow Projection
- Expenditure History
- Personnel Expenses
- Number of Personnel
- Cost to Serve
- Revenue History
- Millage Rate Trends
- Debt Margin
- Fund Balance Breakdown
- Balance Sheet Comparison
- Capital Projects Fund
- Budget Calendar
- Revenue Projections
- Questions



# CASH FLOW PROJECTION

### GENERAL FUND







Oconee County
General Fund
Projected Cash Flow Statement

|