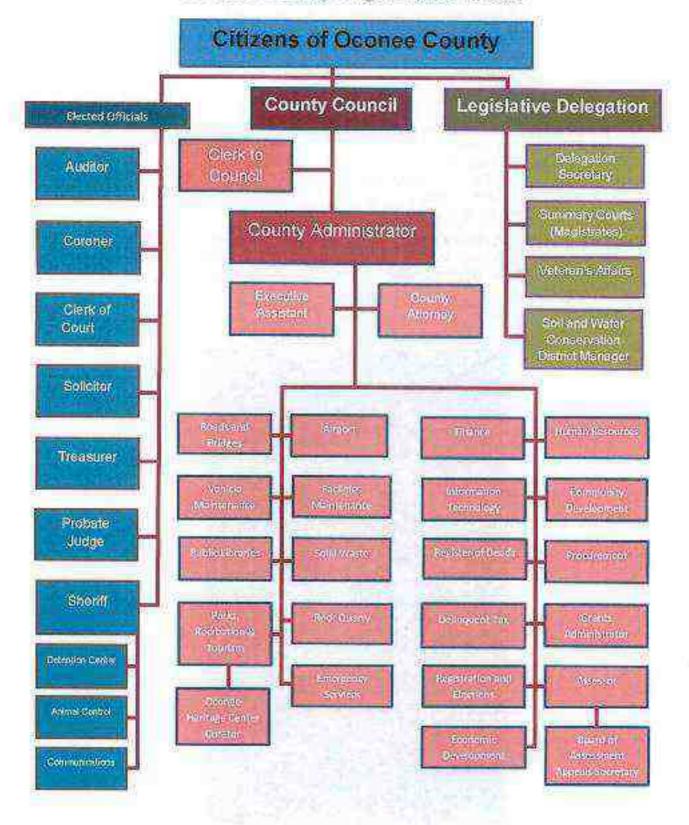

- o South Cove County Park
    - o Devils Fork State Park
    - n Loke Hartwell State Park
    - Oconee State Park
    - o Oconee Station State Park
    - Concross Camperound
    - Oconee Point
    - Stumphouse Tunnel /Isaqueena Palls Park
  - Rivers;
    - o Chauga River
    - o Chattooga River
    - Whitewater River

- G Little River
- Major Lakes:
  - Lake Jucassee
  - Lake Reowee
  - Lake Hartwell
- Oconee County is home to five (S) municipalities:
  - Town of Salem
  - o City of Seneca
  - o City of Waihalla (County Seat)
  - a Town of West Union
  - o City of Westminster
- Oconee County adjoins 10 other counties in 3 states: Anderson and Pickens in South Carolina: Jackson, Transylvania and Macon in North Carolina; and Rabon, Habersham, Stephens, Franklin and Hart in Georgia.





Annual Point 2016

# Ì

#### County Government

#### Form of Government:

 The Council – Administrator form of professional government was approved by voter referendum in November, 2003. Oconec County was formerly under the Council – Elected Supervisor form of government.

#### County Council:

- Five (5) officials are elected from single-member districts for staggered four-year terms
- Oconce County's Council Members:

District I Ms. Edda Cammick, Chairman Pro Tem District II Mr. Wayne McGail, Vice Chairman District III Mr. Paul A. Cain, Esq., Chairman

District IV Mr. Joel Thrift District V Mr. Reg Dexter

#### Other County Elected Officials:

- Clerk of Court, Beverly Whitfield
- Coroner, Karl E. Addis
- County Auditor, Kenneth E. Nix
- County Treasurer, Greg Nowell
- Probate Judge, K