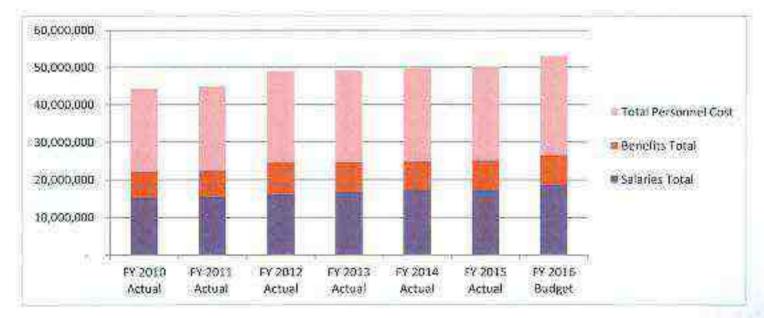

- Cash Flow Projection
- Expenditure History
- Personnel Expenses
- Number of Personnel
- Cost to Serve
- Revenue History
- Millage Rate Trends
- Debt Margin
- Fund Balance Breakdown
- Balance Sheet Comparison
- Capital Projects Fund
- Budget Calendar
- Revenue Projections
- Questions