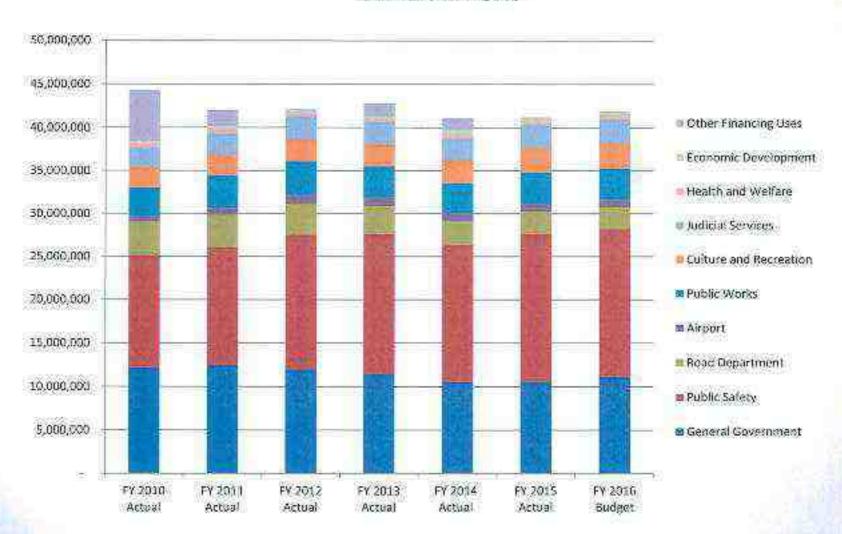

- Cash Flow Projection
- Expenditure History
- Personnel Expenses
- Number of Personnel
- Cost to Serve
- Revenue History
- Millage Rate Trends
- Debt Margin
- Fund Balance Breakdown
- Balance Sheet Comparison
- Capital Projects Fund
- Budget Calendar
- Revenue Projections
- Questions