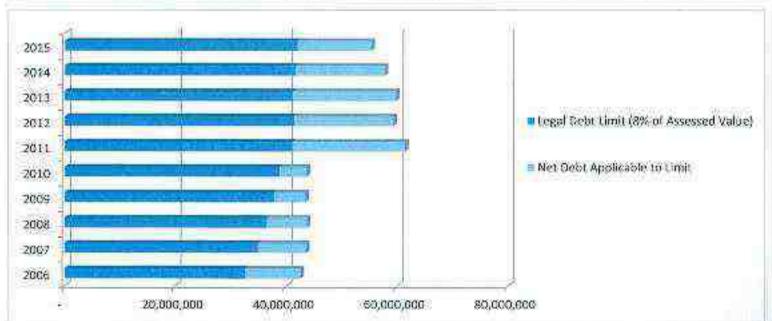

|
|--------------------------------------------|-------------|-------------|-------------|-------------|-------------|-------------|-------------|-------------|
| Assessed Value of<br>Taxable Property      | 457,165,825 | 473,103,274 | 485,175,818 | 514,602,648 | 517,969,088 | 515,557,710 | 521,294,691 | 525,343,034 |
| Legal Debt Limit (8% of<br>Assessed Value) | 36,573,266  | 37,848,252  | 38,814,065  | 41,168,212  | 41,437,527  | 41,244,517  | 41,703,575  | 42,027,443  |
| Net Debt Applicable to<br>Limit            | 7,194,310   | 5,589,155   | 4,857,888   | 20,261,341  | 17,844,513  | 38,531,441  | 16,054,198  | 13,282,972  |
| Legal Debt Margin                          | 29,378,956  | 32,259,107  | 33,956,177  | 20,906,871  | 23,593,014  | 22,713,176  | 25,649,377  | 28,744,971  |





# LEGAL DEBT MARGIN INFORMATION LAST TEN FISCAL YEARS

| Legal Debt Margin Calculation for Fiscal Year 2013 Assessed valuation                                                 | \$ 525,343,034            |
|-----------------------------------------------------------------------------------------------------------------------|---------------------------|
| Debt limit - 8 percent of total assessed value                                                                        | 42,027,443                |
| Debt applicable to limit:  General obligation bonds  Less: amount set aside for repayment of general obligation bonds | 14,965,178<br>(1,682,706) |
| Debt qualifying for margin                                                                                            | 13,282,472