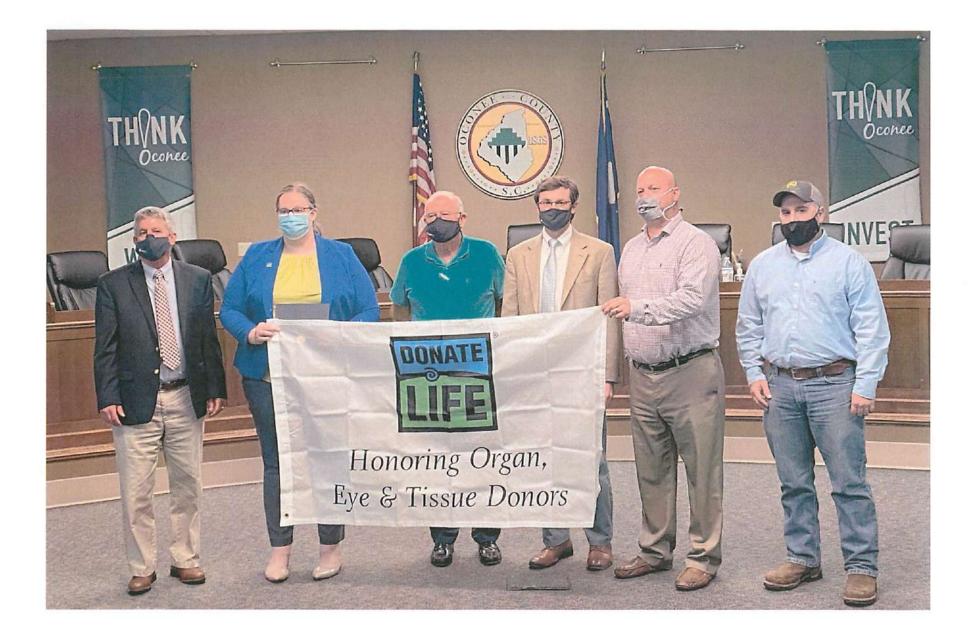

# **Proclamation 2021-03**

• Proclamation 2021-03 Recognizing April as National Donate Life Month

# A PROCLAMATION RECOGNIZING APRIL AS NATIONAL DONATE LIFE MONTH

WHEREAS, one of the most meaningful gifts that a human being can bestow upon another is the gift of life through organ, eye, and tissue donation; and,

WHEREAS, more than 108,000 children and adults await lifesaving transplants, of which more than 1,300 are in South Carolina; and,

WHEREAS, in 2020, for the first time ever, more than 200 South Carolinians said "YES" to organ donation, saving the lives of 514 people awaiting their second chance at life; and,

WHEREAS, we are still losing an average of 20 lives every day due to the lack of organs available for transplantation because every 10 minutes another name is added to the national transplant waiting list; and,

WHEREAS, according to national research conducted by Donate Life America, more than 90 percent of Americans support donation and more than 54 percent of South Carolinians have registered at the DMV; and

WHEREAS, the decision to become an organ donor can save up to eight lives and tissue donation can enhance many more – men, women, and children who depend on the generosity and sacrifice of others to receive a second chance at life; and

WHEREAS, every person should support this life saving effort by learning more about organ, eye, and tissue donation, making their families aware of their wishes and registering online at <u>www.donatelifesc.org</u>, or when they receive or renew their South Carolina Driver's License,

**NOW, THEREFORE**, we, the Oconee County Council, do hereby proclaim April as National Donate Life Month in Oconee County, South Carolina and urge all citizens to support this lifesaving effort.

APPROVED AND ADOPTED this 20th day of April, 2021.