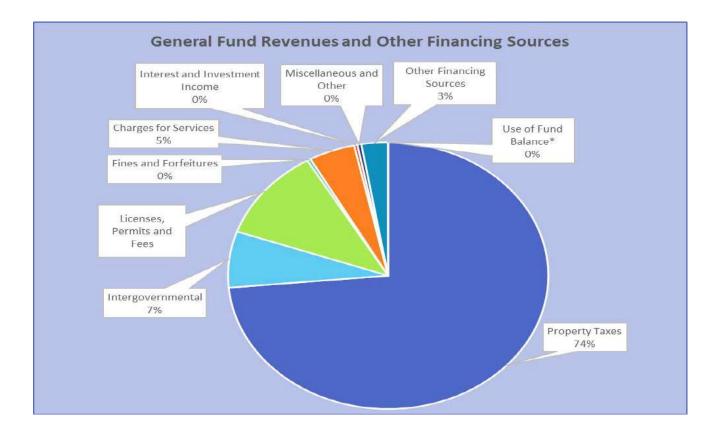

## **SECTION 1**

Pursuant to Section 4-9-140 of the South Carolina Code of Laws, 1976, as amended, the following amounts are hereby appropriated for the 2022-2023 fiscal year for Oconee County (the "County") for ordinary county purposes.<sup>1</sup>

| General Fund:                                        |           |           |
|------------------------------------------------------|-----------|-----------|
| New Positions 14                                     | 614,788   |           |
| 2 Parks, Recreation & Tourism Employees Paid by ATAX | -         |           |
| Recreational Funding Increase                        | 100,000   |           |
| Cost of Living Increase 6%                           | 1,837,047 |           |
| One Time Capital Request                             | 1,920,000 |           |
| Sheriff Salary Adjustments                           | 250,000   |           |
| Administrator Contingency                            | 236,631   |           |
|                                                      |           | 4,958,466 |
| Administrator                                        | 444,147   |           |
| Airport                                              | 1,966,595 |           |
| Assessor                                             | 1,051,674 |           |
| Board of Assessment Appeals                          | 7,526     |           |
| Building Codes                                       | 654,854   |           |
| Chau Ram Park                                        | 348,536   |           |
| County Attorney                                      | 402,044   |           |
| County Council                                       | 315,713   |           |
| Debt Service Lease Payments                          | 742,574   |           |
| Delinquent Tax Collector                             | 438,656   |           |
| Department of Social Services                        | 12,700    |           |
| Economic Development                                 | 646,480   |           |
| Emergency Services                                   | 5,266,818 |           |
| Facilities Maintenance                               | 1,416,939 |           |
| Finance Office                                       | 691,179   |           |

<sup>&</sup>lt;sup>1</sup> See Attachment A, which is incorporated herein by reference, for detailed budgetary appropriations.

| Health and Human Services Direct Aid<br>Health Department        | 736,867<br>29,150 |           |
|------------------------------------------------------------------|-------------------|-----------|
| High Falls Park                                                  | 438,779           |           |
| Human Resources                                                  | 406,742           |           |
| Information Technology                                           | 1,181,471         |           |
| Legislative Delegation                                           | 98,536            |           |
| Library                                                          | 1,521,027         |           |
| Magistrate                                                       | 945,171           |           |
| Non-Departmental                                                 | 1,935,000         |           |
| Other Financing Uses                                             | 85,000            |           |
| Parks, Recreation and Tourism                                    | 739,672           |           |
| Planning                                                         | 429,307           |           |
| Procurement                                                      | 190,386           |           |
| Register of Deeds                                                | 328,810           |           |
| Roads and Bridges                                                | 3,026,997         |           |
| Soil and Water Conservation District                             | 79,781            |           |
| Solid Waste                                                      | 5,347,142         |           |
| South Cove Park                                                  | 583,624           |           |
| Vehicle Maintenance                                              | 1,006,319         |           |
| Veterans' Affairs                                                | 210,863           |           |
| Voter Registration and Elections                                 | 293,862           |           |
| Total General:                                                   |                   | 34,020,94 |
|                                                                  |                   |           |
| Elected/Appointed Officials:                                     | 644 525           |           |
| Clerk of Court                                                   | 641,525           |           |
| Coroner                                                          | 714,333           |           |
| Probate Court                                                    | 315,004           |           |
| Public Defender                                                  | 365,112           |           |
| Sheriff                                                          | 250,000           |           |
| Animal Control                                                   | 10,203,658        |           |
| Communications                                                   | 694,818           |           |
| Detention Center                                                 | 1,792,003         |           |
| Solicitor                                                        | 4,912,652         |           |
|                                                                  | 954,003           |           |
| Treasurer                                                        | 682,981           |           |
| Total Elected Officials:                                         |                   | 21,526,08 |
| Special Revenue Funds: [1]                                       | 1 600 000         |           |
| Emergency Services Protection Victim Services - Sheriff's Office | 1,600,000         |           |
| Victim Services - Sheriff's Office                               | 123,336           |           |
| 911 Fund                                                         | 77,532            |           |
|                                                                  | 984,000           |           |
| Tri-County Technical College Road Maintenance Fund               | 1,626,600         |           |
|                                                                  | 2,545,000         |           |
| Total Special Revenue Funds:                                     |                   | 6,956,46  |
| Capital Project Funds:[2]                                        |                   |           |
| Economic Development                                             | 1,221,500         |           |
| Bridge & Culvert Fund                                            | 590,000           |           |
| Capital Equipment / Vehicle Fund                                 | 1,300,000         |           |
| Parks, Recreation and Tourism                                    | 770,000           |           |
| Total Capital Project Funds:                                     |                   | 3,881,50  |
|                                                                  |                   | J.001.3U  |

| Enterprise Fund:                      | 6,851,958  |
|---------------------------------------|------------|
| Debt Service Fund:                    |            |
|                                       | 1,857,268  |
| Grand Total of all Funds FY 2022-2023 | 80,052,690 |
| [1] See sections 3 – 11 below.        |            |
| [2] See sections 3 – 11 below.        |            |