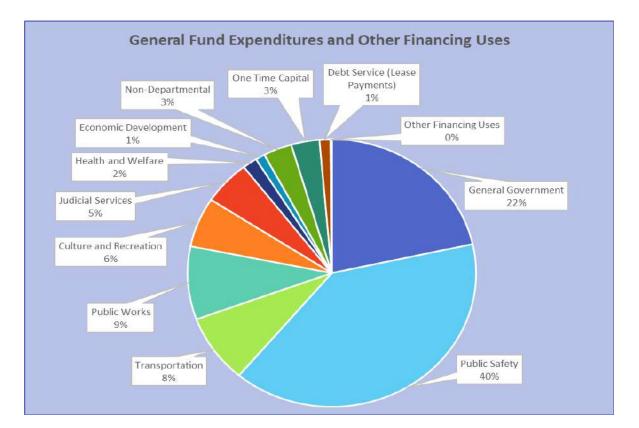

## **SECTION 1**

Pursuant to Section 4-9-140 of the South Carolina Code of Laws, 1976, as amended, the following amounts are hereby appropriated for the 2022-2023 fiscal year for Oconee County (the "County") for ordinary county purposes.<sup>1</sup>

| General Fund:                                        |           |           |
|------------------------------------------------------|-----------|-----------|
| New Positions 14                                     | 614,788   |           |
| 2 Parks, Recreation & Tourism Employees Paid by ATAX | -         |           |
| Recreational Funding Increase                        | 100,000   |           |
| Cost of Living Increase 6%                           | 1,837,047 |           |
| One Time Capital Request                             | 1,920,000 |           |
| Sheriff Salary Adjustments                           | 250,000   |           |
| Administrator Contingency                            | 236,631   |           |
|                                                      |           | 4,958,466 |
| Administrator                                        | 444,147   |           |
| Airport                                              | 1,966,595 |           |
| Assessor                                             | 1,051,674 |           |
| Board of Assessment Appeals                          | 7,526     |           |
| Building Codes                                       | 654,854   |           |
| Chau Ram Park                                        | 348,536   |           |
| County Attorney                                      | 402,044   |           |
| County Council                                       | 315,713   |           |
| Debt Service Lease Payments                          | 742,574   |           |
| Delinquent Tax Collector                             | 438,656   |           |
| Department of Social Services                        | 12,700    |           |
| Economic Development                                 | 646,480   |           |
| Emergency Services                                   | 5,266,818 |           |
| Facilities Maintenance                               | 1,416,939 |           |
| Finance Office                                       | 691,179   |           |

<sup>&</sup>lt;sup>1</sup> See Attachment A, which is incorporated herein by reference, for detailed budgetary appropriations.

| Health and Human Services Direct Aid<br>Health Department        | 736,867<br>29,150 |           |
|------------------------------------------------------------------|-------------------|-----------|
| High Falls Park                                                  | 438,779           |           |
| Human Resources                                                  | 406,742           |           |
| Information Technology                                           | 1,181,471         |           |
| Legislative Delegation                                           | 98,536            |           |
| Library                                                          | 1,521,027         |           |
| Magistrate                                                       | 945,171           |           |
| Non-Departmental                                                 | 1,935,000         |           |
| Other Financing Uses                                             | 85,000            |           |
| Parks, Recreation and Tourism                                    | 739,672           |           |
| Planning                                                         | 429,307           |           |
| Procurement                                                      | 190,386           |           |
| Register of Deeds                                                | 328,810           |           |
| Roads and Bridges                                                | 3,026,997         |           |
| Soil and Water Conservation District                             | 79,781            |           |
| Solid Waste                                                      | 5,347,142         |           |
| South Cove Park                                                  | 583,624           |           |
| Vehicle Maintenance                                              | 1,006,319         |           |
| Veterans' Affairs                                                | 210,863           |           |
| Voter Registration and Elections                                 | 293,862           |           |
| Total General:                                                   |                   | 34,020,94 |
|                                                                  |                   |           |
| Elected/Appointed Officials:                                     | 644 525           |           |
| Clerk of Court                                                   | 641,525           |           |
| Coroner                                                          | 714,333           |           |
| Probate Court                                                    | 315,004           |           |
| Public Defender                                                  | 365,112           |           |
| Sheriff                                                          | 250,000           |           |
| Animal Control                                                   | 10,203,658        |           |
| Communications                                                   | 694,818           |           |
| Detention Center                                                 | 1,792,003         |           |
| Solicitor                                                        | 4,912,652         |           |
|                                                                  | 954,003           |           |
| Treasurer                                                        | 682,981           |           |
| Total Elected Officials:                                         |                   | 21,526,08 |
| Special Revenue Funds: [1]                                       | 1 600 000         |           |
| Emergency Services Protection Victim Services - Sheriff's Office | 1,600,000         |           |
| Victim Services - Sheriff's Office                               | 123,336           |           |
| 911 Fund                                                         | 77,532            |           |
|                                                                  | 984,000           |           |
| Tri-County Technical College Road Maintenance Fund               | 1,626,600         |           |
|                                                                  | 2,545,000         |           |
| Total Special Revenue Funds:                                     |                   | 6,956,46  |
| Capital Project Funds:[2]                                        |                   |           |
| Economic Development                                             | 1,221,500         |           |
| Bridge & Culvert Fund                                            | 590,000           |           |
| Capital Equipment / Vehicle Fund                                 | 1,300,000         |           |
| Parks, Recreation and Tourism                                    | 770,000           |           |
| Total Capital Project Funds:                                     |                   | 3,881,50  |
|                                                                  |                   | J.001.3U  |

| Enterprise Fund:                      | 6,851,958  |
|---------------------------------------|------------|
| Debt Service Fund:                    |            |
|                                       | 1,857,268  |
| Grand Total of all Funds FY 2022-2023 | 80,052,690 |
| [1] See sections 3 – 11 below.        |            |
| [2] See sections 3 – 11 below.        |            |