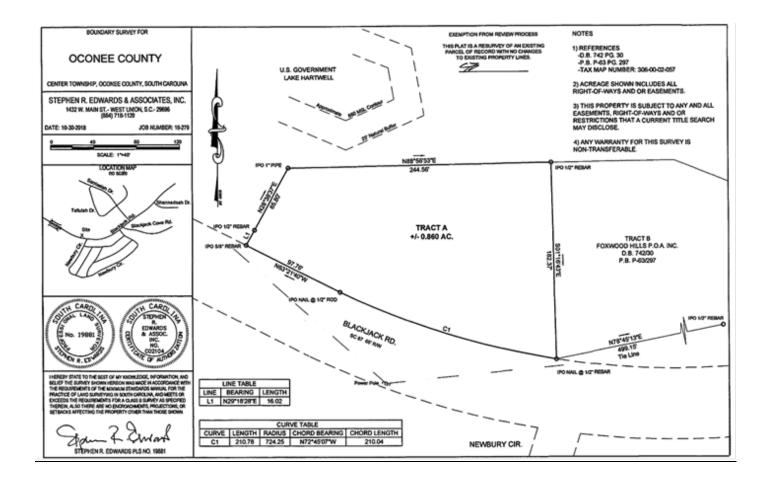

**WHEREAS,** Foxwood Hills Property Owners Association (the "Company") previously transferred to County, for nominal consideration, certain real property containing approximately 0.860 acres, more or less (the "Tract"), as further and more specifically described on and in Exhibit A attached hereto;

# Exhibit A