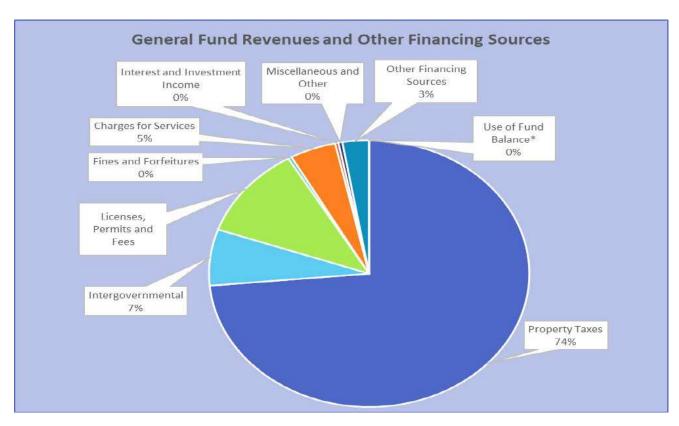

#### Oconee County, South Carolina General Fund Summary 2022-2023 Budget

| Revenues and Other Financing Sources |                              |                                         |                               |                                                 |  |  |
|--------------------------------------|------------------------------|-----------------------------------------|-------------------------------|-------------------------------------------------|--|--|
| Description                          | FY 2022<br>Budget            | FY 2023<br>Administrator<br>Recommended | Difference                    | Reason                                          |  |  |
| Property Taxes                       | 41,801,385                   | 44,493,703                              | 2,692,318                     | Growth, Vehicle, FILOT and Watercraft           |  |  |
| Intergovernmental                    | 4,144,712                    | 4,117,843                               | (26,869)                      |                                                 |  |  |
| Licenses, Permits and Fees           | 6,156,250                    | 6,783,600                               | 627,350                       | Tipping fees, Register of Deeds, Building Codes |  |  |
| Fines and Forfeitures                | 222,600                      | 222,600                                 | -                             |                                                 |  |  |
| Charges for Services                 | 2,571,016                    | 2,823,328                               | 252,312                       | Park Revenue and Recyclables                    |  |  |
| Interest and Investment Income       | 475,000                      | 200,000                                 | (275,000)                     | Interest Rates                                  |  |  |
| Miscellaneous and Other              | 204,189                      | 242,214                                 | 38,025                        | Forfeit Land, Misc. Sheriff                     |  |  |
| Other Financing Sources              | 1,260,000                    | 1,622,208                               | 362,208                       | Upcountry Fiber, Staff<br>Reimbursement         |  |  |
| Use of Fund Balance*                 | 500,000<br><b>57,335,152</b> | 60,505,496                              | (500,000)<br><b>3,170,344</b> | No use of Fund Balance                          |  |  |