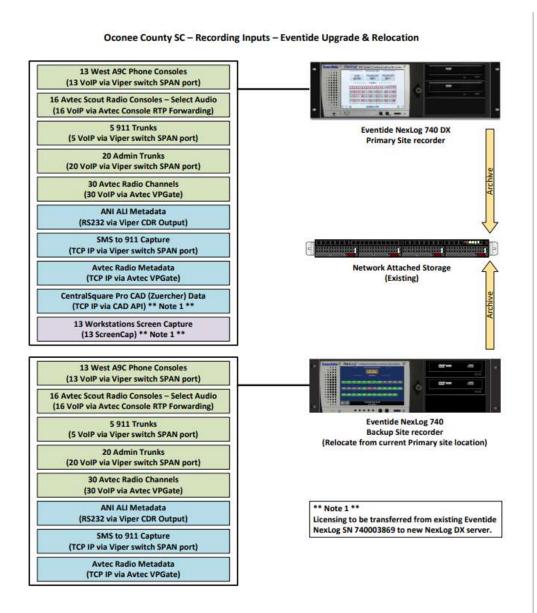

ration, and lock-out. System access can also be controlled by an SMB share or active directory. In addition, each user's access and actions are audited and available for review.

The proposed Eventide NexLog DX recorder is equipped with RAID Array Storage that combines multiple hard disks into a logical drive for redundancy and increased performance. In the event of a drive failure, the logical drive is not affected. Data integrity and recording functions are unaffected and redundancy is automatically restored once the failed component is replaced.

To meet the recording needs for Oconee County Sheriff's Office, our solution has been crafted to provide the highest level of redundancy, security, and usability.

Quote #000505 v1 Page: 5 of 15



### **ARCHITECTURE**

### HIGH LEVEL DIAGRAM



Quote #000505 v1 Page: 6 of 15



### **SCOPE**

### STATEMENT OF WORK

CRS will complete the following steps for Oconee County Sheriff's Office:

- Conduct an initial project kickoff and site walkthrough to define physical recorder installation and structure cabling details and requirements
- Document critical technical details required to complete recorder configuration such as TCP/IP addresses, system hostname, NTP server, channel definition and requirements, etc.
- Insert appropriate recording solution hardware and apply licenses.
- Complete NexLog DX system burn-in and staging for recorder(s) to ensure no immediate component failure.
- Complete NAS system burn-in and staging, if purchased, to ensure no immediate component failure.
- Configure basic recording solution system paramete