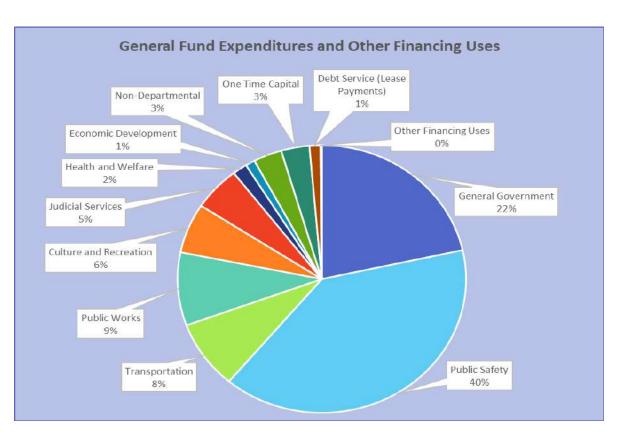

| Operation                                  | (No Salary or                    | Fringe)                                 |            |                                           |
|--------------------------------------------|----------------------------------|-----------------------------------------|------------|-------------------------------------------|
| Department by Function                     | FY 2022<br>Approved<br>6/22/2021 | FY 2023<br>Administrator<br>Recommended | Difference | Reason of Increase                        |
| General Government                         |                                  |                                         |            |                                           |
| Administrator Contingency                  | 273,869                          | 235,431                                 | (38,438)   |                                           |
| New Positions 14                           | -                                | 614,788                                 | 614,788    |                                           |
| Increase Recreational Funding              | -                                | 100,000                                 | 100,000    |                                           |
| Cost of Living 6%                          | -                                | 1,772,259                               | 1,772,259  |                                           |
| Sheriff Salary Adjustments                 | -                                | 250,000                                 | 250,000    |                                           |
| A 1 · · · · · · · · · · · · · · · · · ·    | 000 704                          | 405.040                                 | (404 444)  |                                           |
| Administrator (717)                        | 286,721                          | 125,610                                 | (161,111)  | Destant D                                 |
| Assessor (301)                             | 113,500                          | 134,150                                 | 20,650     | Postage - Reassessment                    |
| Auditor (302)                              | 145,206                          | 144,900                                 | (306)      |                                           |
| Board of Assessment Appeals (303)          | 1,250                            | 1,250                                   | -          |                                           |
| County Attorney (741)                      | 134,555                          | 134,555                                 | -          |                                           |
| County Council (704)                       | 146,586                          | 148,583                                 | 1,997      |                                           |
| Delinquent Tax Collector (305)             | 277,535                          | 240,465                                 | (37,070)   |                                           |
| Facilities Maintenance (714)               | 505,750                          | 517,600                                 | 11,850     | Utilities - County Wide                   |
| Finance Office (708)                       | 192,720                          | 229,050                                 | 36,330     | Data Processing-Software                  |
| Human Resources (710)                      | 92,222                           | 81,502                                  | (10,720)   | Cybor Socurity / Equipment                |
| Information Technology (711)               | 510,100                          | 612,300                                 | 102,200    | Cyber Security / Equipment<br>Replacement |
| Legislative Delegation (706)               | 15,650                           | 15,050                                  | (600)      |                                           |
| Planning Commission (712)                  | 106,600                          | 129,950                                 | 23,350     | Professional - Part Time Staf             |
| Procurement (713)                          | 23,950                           | 28,650                                  | 4,700      | Equipment Replacement                     |
| Register of Deeds (735)                    | 71,585                           | 70,620                                  | (965)      |                                           |
| Soil and Water Conservation District (716) | 33,413                           | 33,613                                  | 200        |                                           |
| Treasurer (306)                            | 214,120                          | 214,845                                 | 725        |                                           |
| Vehicle Maintenance (721)                  | 97,950                           | 103,200                                 | 5,250      |                                           |
| Voter Registration and Elections (715)     | 56,025                           | 92,192                                  | 36,167     | E-Poll Books and Maintenanc               |
| Total General Government                   | 3,025,438                        | 3,058,085                               | 32,647     |                                           |
| Public Safety                              |                                  |                                         |            |                                           |
| Animal Control (110)                       | 251,267                          | 267,500                                 | 16,233     | Operational, Staff Developmen             |
| Building Codes (702)                       | 151,575                          | 155,000                                 | 3,425      | , , , , , , , , , , , , , , , , , , , ,   |
| Communications ( (104)                     | 228,050                          | 228,050                                 | -          |                                           |
| Coroner (103)                              | 64,770                           | 52,770                                  | (12,000)   |                                           |
| Detention Center (106)                     | 1,331,350                        | 1,434,250                               | 102,900    | Medical and Food                          |
| Fire/Emergency Services (107)              | 2,340,025                        | 2,558,074                               | 218,049    | SCBA Lease Payment, New<br>Hire Equipment |
| Sheriff (101)                              | 1,072,250                        | 1,154,250                               | 82,000     | Professional, Data Processing             |
| Total Public Safety                        | 5,439,287                        | 5,849,894                               | 410,607    |                                           |

| Operatio                                          | nal Costs                        | (No Salary or Fringe)                   |            |                                                          |  |
|---------------------------------------------------|----------------------------------|-----------------------------------------|------------|----------------------------------------------------------|--|
| Department by Function                            | FY 2022<br>Approved<br>6/22/2021 | FY 2023<br>Administrator<br>Recommended | Difference | Reason of Increase                                       |  |
| Transportation                                    |                                  |                                         |            |                                                          |  |
| Airport (720)                                     | 1,396,000                        | 1,383,650                               | (12,350)   |                                                          |  |
| Roads and Bridges (601)                           | 573,590                          | 574,140                                 | 550        |                                                          |  |
| Total Transportation                              | 1,969,590                        | 1,957,790                               | (11,800)   |                                                          |  |
| Public Works                                      |                                  |                                         |            |                                                          |  |
| Solid Waste (718)                                 | 2,745,930                        | 3,294,600                               | 548,670    | Tipping Fees                                             |  |
| Total Public Works                                | 2,745,930                        | 3,294,600                               | 548,670    | 11 3                                                     |  |
|                                                   | _,,,,,                           | 0,_0.,,                                 |            |                                                          |  |
| Culture and Recreation                            |                                  |                                         |            | ty Parks Building and Grounds<br>enance paid though ATAX |  |
| Chau Ram Park (205)                               | 132,585                          | 101,585                                 | (31,000)   | ,                                                        |  |
| High Falls Park (203)                             | 147,498                          | 128,998                                 | (18,500)   |                                                          |  |
| Library (206)                                     | 379,175                          | 401,387                                 | 22,212     | Professional - Part Time Staff                           |  |
| Parks, Recreation and Tourism (202)               | 349,225                          | 303,725                                 | (45,500)   |                                                          |  |
| South Cove Park (204)                             | 219,797                          | 212,447                                 | (7,350)    |                                                          |  |
| Total Culture and Recreation                      | 1,228,280                        | 1,148,142                               | (80,138)   |                                                          |  |
|                                                   | ,,,,,,,                          | .,,                                     |            |                                                          |  |
| Judicial Services                                 |                                  |                                         |            |                                                          |  |
| Clerk of Court (501)                              | 161,820                          | 159,845                                 | (1,975)    |                                                          |  |
| Magistrate (509)                                  | 122,270                          | 114,760                                 | (7,510)    | Decrease in Court Expense                                |  |
| Probate Court (502)                               | 40,850                           | 38,100                                  | (2,750)    |                                                          |  |
| Public Defender (510)                             | 250,000                          | 250,000                                 | -          |                                                          |  |
| Solicitor (504)                                   | 1,500                            | 1,500                                   | -          |                                                          |  |
| Total Judicial Services                           | 576,440                          | 564,205                                 | (12,235)   |                                                          |  |
| Llackh and Walfers                                |                                  |                                         |            |                                                          |  |
| Health and Uluman Saminan Direct Aid (705)        | 674.067                          | 726.067                                 | GE 000     | Occupa Support                                           |  |
| Health and Human Services Direct Aid (705)        | 671,867                          | 736,867                                 | 65,000     | Oconee Support                                           |  |
| Department of Social Services (402)               | 13,200                           | 12,700                                  | (500)      |                                                          |  |
| Health Department (403)                           | 29,134                           | 29,150                                  | 16         |                                                          |  |
| Veterans' Affairs (404)  Total Health and Welfare | 10,565                           | 11,150                                  | 585        |                                                          |  |
| Total Health and Wellare                          | 724,766                          | 789,867                                 | 65,101     |                                                          |  |
| Economic Development (707)                        | 290,199                          | 279,174                                 | (11,025)   |                                                          |  |
| Non-Departmental (709)                            | 2,155,822                        | 1,935,000                               | (220,822)  |                                                          |  |
| Other Financing Uses                              | 747,000                          | 85,000                                  | (662,000)  |                                                          |  |
| Debt Service Lease Payments                       | 738,542                          | 742,574                                 | 4,032      |                                                          |  |
| Total                                             | 19,641,294                       | 19,704,331                              | 63,037     |                                                          |  |