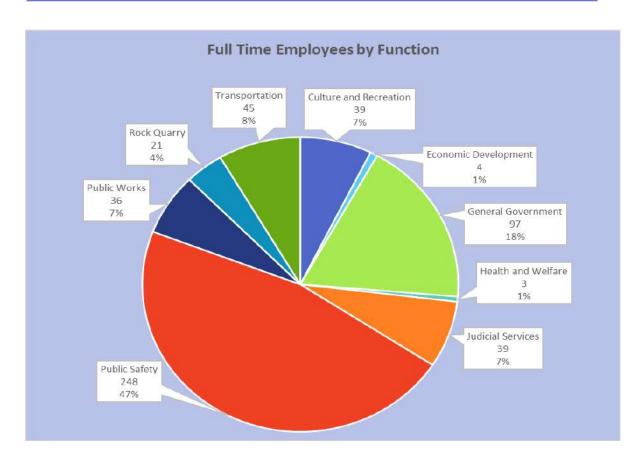

06) Auditor (302) Board of Assessment Appeals (303) Clerk of Court (501)                                | 5<br>3<br>1<br>1                | 7 2 - 1 1             | 7 2 - 1 1             | 7 2 -                 | 7 2 - 1 1             |
| Library (206) Auditor (302) Board of Assessment Appeals (303) Clerk of Court (501) Finance (708)                  | 5<br>3<br>1<br>1<br>-           | 7<br>2<br>-<br>1<br>1 | 7<br>2<br>-<br>1<br>1 | 7<br>2<br>-<br>1<br>1 | 7<br>2<br>-<br>1<br>1 |
| Library (206) Auditor (302) Board of Assessment Appeals (303) Clerk of Court (501) Finance (708) Magistrate (509) | 5<br>3<br>1<br>1<br>-<br>0<br>2 | 7<br>2<br>-<br>1<br>1 | 7<br>2<br>-<br>1<br>1 | 7<br>2<br>-<br>1<br>1 | 7<br>2<br>-<br>1<br>1 |

Ordinance 2022-01 30 of 101

### **Employee Count By Department**



| Chart Legend                          |     |  |  |  |
|---------------------------------------|-----|--|--|--|
| Culture and Recreation                | 39  |  |  |  |
| Economic Development                  | 4   |  |  |  |
| General Government                    | 97  |  |  |  |
| Health and Welfare                    | 3   |  |  |  |
| Judicial Services                     | 39  |  |  |  |
| Public Safety                         | 248 |  |  |  |
| Public Works                          | 36  |  |  |  |
| Rock Quarry                           | 21  |  |  |  |
| Transportation                        | 45  |  |  |  |
|                                       |     |  |  |  |
| Total Full Time Employees By Function | 532 |  |  |  |

Ordinance 2022-01 31 of 101

### Oconee County, South Ca