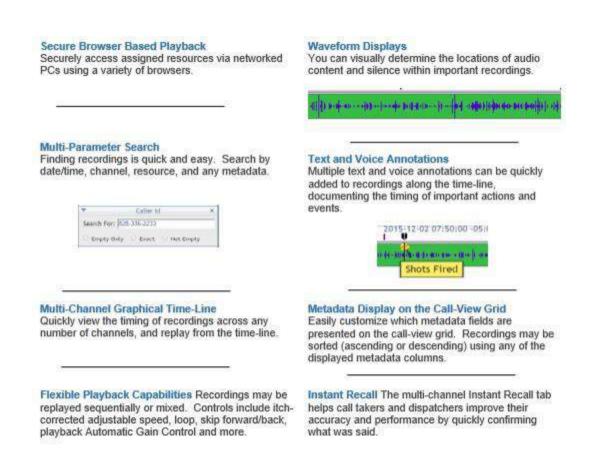

a comprehensive set of easy-to-use tools for search, replay, instant recall, incident reconstruction and call export. Capabilities include live call monitoring, multi-parameter search, multiple-call replay via graphical time-line with pan/zoom, waveform displays, variable-speed replay, drag and drop into incident tabs, call notes, text annotations, redaction, obfuscation, and protection. The incident reconstruction software helps users quickly find and export recordings via email, DVD or Blu-Ray.

MediaWorks Plus gives a system administrator the easy-to-use capability for defining customized groups, users and channels through mouse click functionality. Carolina Recording Systems will also initially assist in the customized set up of the desired groupings during the installation process.



Quote #000505 v1 Page: 8 of 15



### Call Notes

You can quickly create a note that summarizes the important events within each recording.



### Incident Tabs

Incident-related recording can be easily grouped together onto dedicated Incident Tabs. Incidents may be named, saved and recalled at a later date.



### Live Monitoring

Multi-channel live monitoring allows you to conveniently listen to calls as they are occurring.



### Talking Date and Time

Spoken date and time can be enabled during replay and may be incorporated within exported media.

### Flexible Export and Email

The menu-driven export tool lets you quickly make copies of complete incidents or individual calls. Send via email or export to USB, CD, DVD or Bluray.



Quote #000505 v1 Page: 9 of 15



### SYSTEM STATUS NO