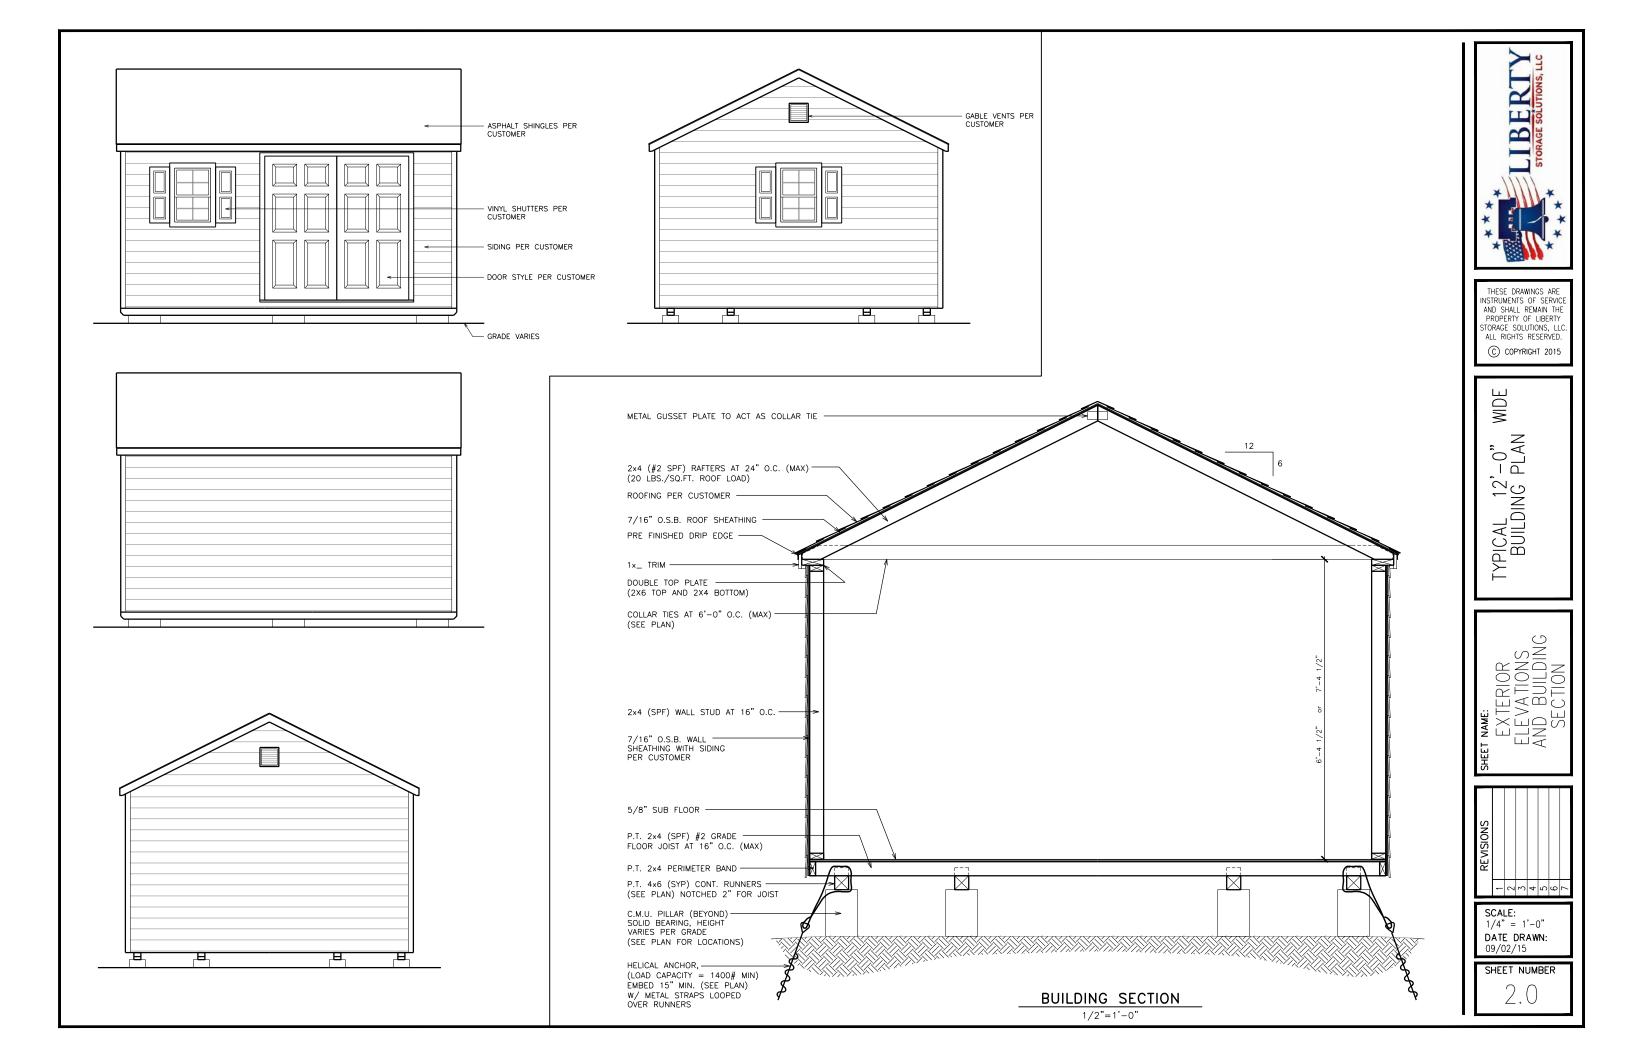

(2) Arrangement, shape, dimensions, and area of proposed development;

Aerial view provided; also sketch (1) and sketch C-101 (Hard copies turned into office)

(3) Location of existing property lines, easements, road rights-of-way, buildings, or other public ways adjoining the tract to be developed;

(5) Topography by contour at intervals of not more than ten feet;

Sketch C-101 provided (Hard copy turned into office)

(6) Map scale, north arrow, and date;

All map copies contain these requirements (Hard copies turned into office)