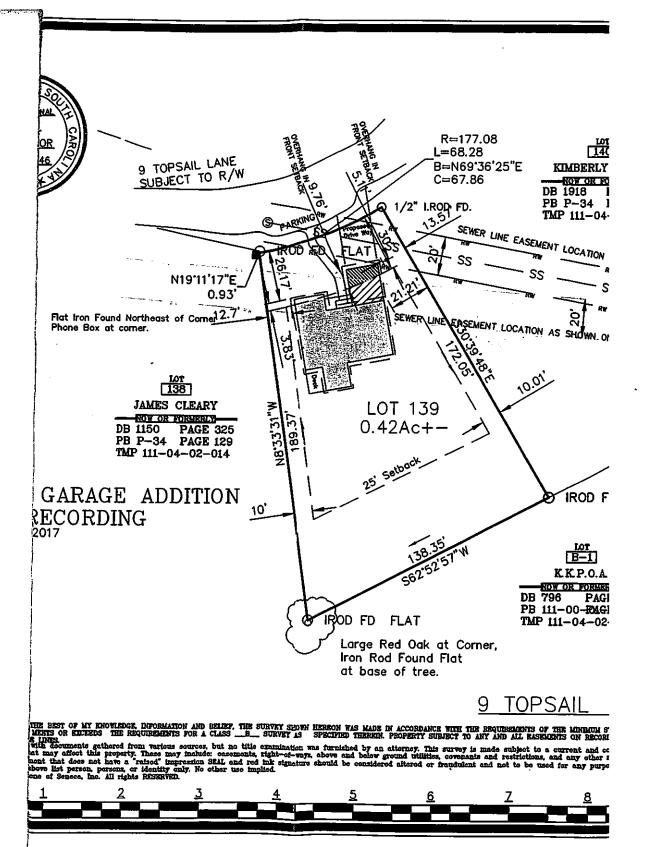

## ITEM 6- Variance Hearing for Application VA17-000002 (9 Topsail Lane - Setbacks)

| FR fall whit will                        | //000002           |                                     |            |                            |                      |                                     |                      |                  | DS 9 H   | A 11 E | 軍回日   |
|------------------------------------------|--------------------|-------------------------------------|------------|----------------------------|----------------------|-------------------------------------|----------------------|------------------|----------|--------|-------|
| Permit #;<br>Permit 16.pet<br>Sub 76.pet |                    | rechtebbog<br>Verleter Application  |            |                            | 2                    |                                     |                      |                  |          |        |       |
| Wear Internation                         |                    | T25 * ]                             |            |                            |                      |                                     |                      |                  |          |        |       |
|                                          |                    |                                     |            |                            |                      |                                     |                      |                  |          |        |       |
| VDE CERT                                 |                    | The Carlle Carlescola - Charter Ter | Ťi .       |                            |                      |                                     |                      |                  |          |        |       |
| Think #                                  |                    | Delete Apple and even the second    |            | (*)                        |                      | for Dale:                           | 11030411             |                  |          |        |       |
| Teat ( Arrows)                           |                    |                                     | 5          | 100.30                     |                      | of C year.                          | 1                    |                  |          |        |       |
| Annual Tall?                             |                    |                                     | ¢.         | 100.001                    | N AVE D              | 4.00                                |                      |                  |          |        |       |
| Nelsonite                                |                    |                                     |            | 1.01                       | Family               | an Tair                             |                      |                  | 6        |        |       |
| SHARES .                                 |                    |                                     |            | 0.00                       | 12(8)(91)            | LW x                                | 1                    |                  | ie       |        |       |
| to in Fall 1 in                          |                    | and second second                   |            |                            | For East             | (ALCONO)                            |                      |                  |          |        |       |
| vier, the                                |                    | CITIAT MAN TRUNKS                   |            | +                          | Departu              | p from Pravil                       |                      |                  |          |        |       |
| Entperty Owners Pho                      | 06.91              | 864-721-9307                        | 21         |                            | Patrici              | Pastert Field<br>General Contractor |                      |                  |          |        |       |
| Voluce Saccordine Do                     | cumentation likes: | 10.00                               |            |                            |                      |                                     |                      |                  |          |        |       |
| appropriate and an end                   | indicit Single-    | hits give station and the interded  |            |                            | dire all faceling in | and deads announce                  | a distant and a data |                  |          |        |       |
|                                          |                    | ese angene the cost and size of a m |            |                            |                      |                                     |                      |                  |          |        |       |
| LORDERS                                  |                    |                                     |            |                            |                      |                                     |                      |                  |          |        |       |
|                                          |                    |                                     |            |                            |                      |                                     |                      |                  |          |        |       |
|                                          |                    |                                     |            |                            |                      |                                     |                      |                  |          |        |       |
|                                          |                    |                                     |            |                            |                      |                                     |                      |                  |          |        |       |
| III. Saretti sea                         |                    |                                     |            |                            |                      |                                     |                      |                  |          |        | 111 日 |
| Original                                 | (fe                |                                     |            | <ul> <li>Dum p.</li> </ul> |                      |                                     |                      | (3.902.0         | 7,a-     |        |       |
|                                          | 12 B B F           | m                                   |            |                            |                      |                                     |                      |                  | 1000     |        |       |
|                                          |                    |                                     |            |                            |                      |                                     |                      | Paracterox Exerc |          |        |       |
|                                          |                    |                                     |            |                            |                      |                                     |                      | TRACK            | 34 N     |        |       |
|                                          |                    |                                     |            |                            |                      |                                     |                      | (delbars         |          |        |       |
| 把F2/mints                                |                    |                                     |            |                            |                      |                                     |                      |                  |          |        | 111 4 |
| :25                                      | low.               | -47656.02                           | (hw        |                            | +0/10/10             | Movie tents                         |                      | 1                | No. C    |        |       |
| 10.5.311                                 | (Cyclif            | 4410108                             | 2012/07/07 |                            | 1.04                 |                                     | the theory way       | 1001000238       | <b>m</b> |        |       |
|                                          |                    |                                     |            |                            |                      |                                     |                      | Assuring         | 12       |        |       |
|                                          |                    |                                     |            |                            |                      |                                     |                      | Tatur to Due     |          |        |       |
|                                          |                    |                                     |            |                            |                      |                                     |                      |                  |          |        |       |

(2) Arrangement, shape, dimensions, and area of proposed development;

Aerial view provided; also sketch (1) and sketch C-101 (Hard copies turned into office)

(3) Location of existing property lines, easements, road rights-of-way, buildings, or other public ways adjoining the tract to be developed;

(5) Topography by contour at intervals of not more than ten feet;

Sketch C-101 provided (Hard copy turned into office)

(6) Map scale, north arrow, and date;

All map copies contain these requirements (Hard copies turned into office)