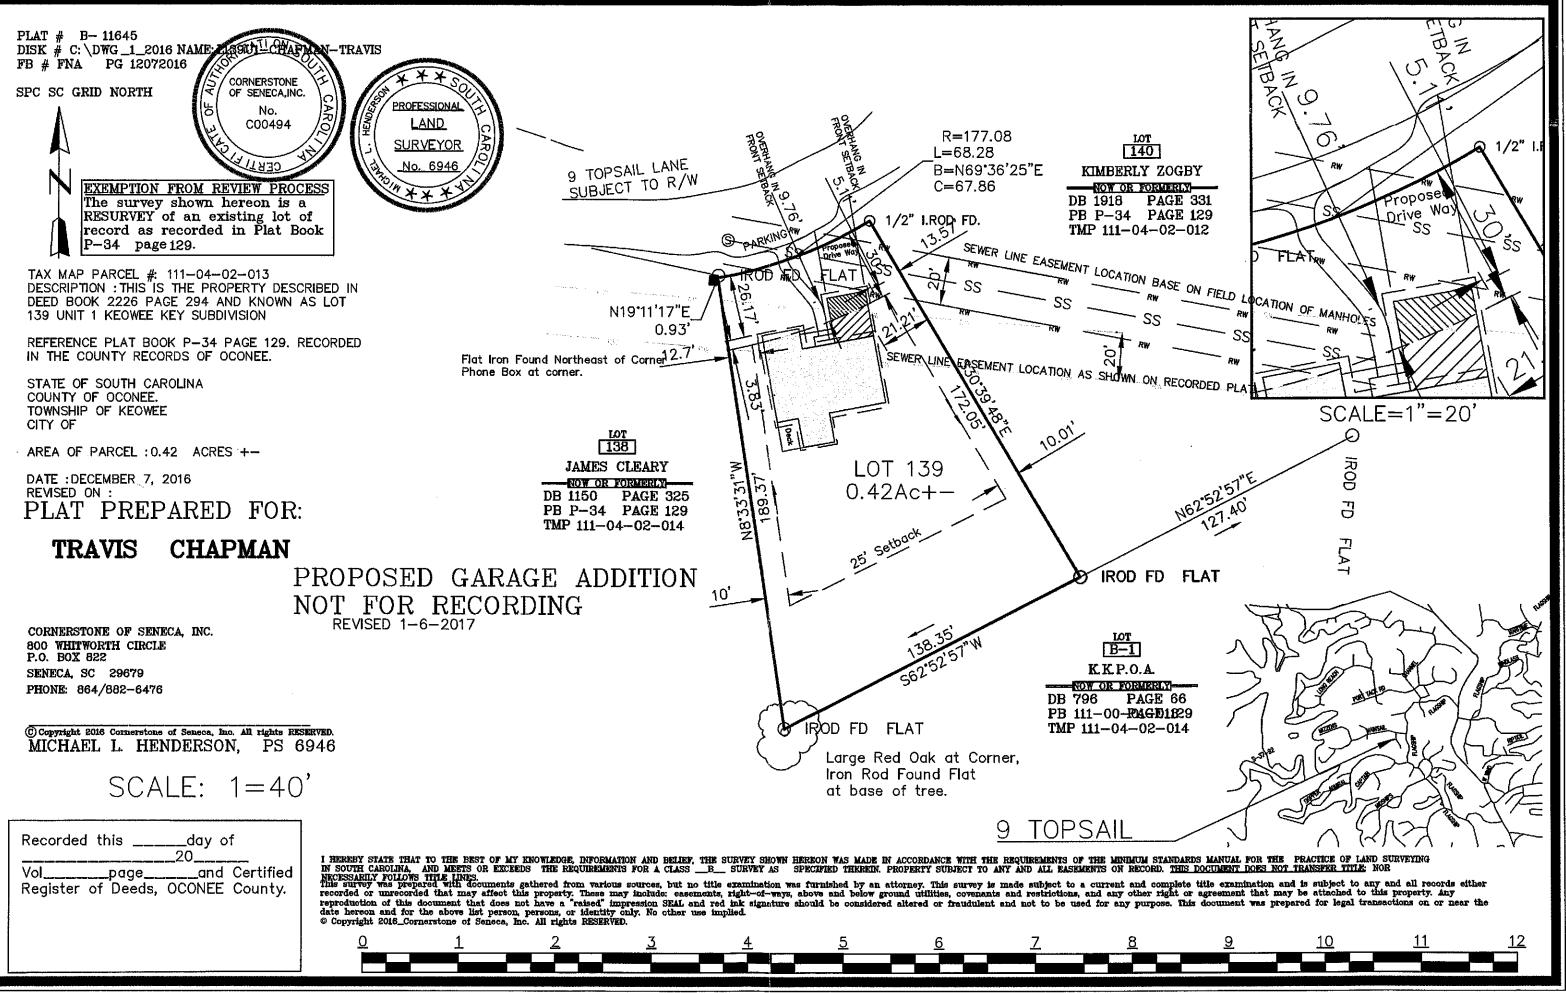

## ITEM 6- Variance Hearing for Application VA17-000002 (9 Topsail Lane - Setbacks)

| FR fall whit will                        | //000002           |                                     |            |                            |                      |                                     |                      |                  | DS 9 H   | A 11 E | 軍回日   |
|------------------------------------------|--------------------|-------------------------------------|------------|----------------------------|----------------------|-------------------------------------|----------------------|------------------|----------|--------|-------|
| Permit #;<br>Permit 16.pet<br>Sub 76.pet |                    | rechtebbog<br>Verleter Application  |            |                            | 2                    |                                     |                      |                  |          |        |       |
| Wear Internation                         |                    | T25 * ]                             |            |                            |                      |                                     |                      |                  |          |        |       |
|                                          |                    |                                     |            |                            |                      |                                     |                      |                  |          |        |       |
| VDE CERT                                 |                    | The Carlle Carlescola - Charter Ter | Ťi .       |                            |                      |                                     |                      |                  |          |        |       |
| Think #                                  |                    | Delete Apple and even the second    |            | (*)                        |                      | for Dale:                           | 11030411             |                  |          |        |       |
| Teat ( Arrows)                           |                    |                                     | 5          | 100.30                     |                      | of C year.                          | 1                    |                  |          |        |       |
| Annual Tall?                             |                    |                                     | ¢.         | 100.001                    | N AVE D              | 4.00                                |                      |                  |          |        |       |
| Nelsonite                                |                    |                                     |            | 1.01                       | Family               | an Tair                             |                      |                  | 6        |        |       |
| SHARES .                                 |                    |                                     |            | 0.00                       | 12(8)(91)            | LW x                                | 1                    |                  | ie       |        |       |
| to in Fall 1 in                          |                    | and second second                   |            |                            | For East             | (ALCONO)                            |                      |                  |          |        |       |
| vier, the                                |                    | CITIAT MAN TRUNKS                   |            | +                          | Departu              | p from Pravil                       |                      |                  |          |        |       |
| Entperty Owners Pho                      | 06.91              | 864-721-9307                        | 21         |                            | Patrici              | Pastert Field<br>General Contractor |                      |                  |          |        |       |
| Voluce Saccordine Do                     | cumentation likes: | 10.00                               |            |                            |                      |                                     |                      |                  |          |        |       |
| appropriate and an end                   | indicit Single-    | hits give station and the interded  |            |                            | dire all faceling in | and deads announce                  | a distant and a data |                  |          |        |       |
|                                          |                    | ese angene the cost and size of a m |            |                            |                      |                                     |                      |                  |          |        |       |
| LORDERS                                  |                    |                                     |            |                            |                      |                                     |                      |                  |          |        |       |
|                                          |                    |                                     |            |                            |                      |                                     |                      |                  |          |        |       |
|                                          |                    |                                     |            |                            |                      |                                     |                      |                  |          |        |       |
|                                          |                    |                                     |            |                            |                      |                                     |                      |                  |          |        |       |
| III. Saretti sea                         |                    |                                     |            |                            |                      |                                     |                      |                  |          |        | 111 日 |
| Original                                 | (fe                |                                     |            | <ul> <li>Dum p.</li> </ul> |                      |                                     |                      | (3.902.0         | 7,a-     |        |       |
|                                          | 12 B B F           | m                                   |            |                            |                      |                                     |                      |                  | 1000     |        |       |
|                                          |                    |                                     |            |                            |                      |                                     |                      | Paracterox Exerc |          |        |       |
|                                          |                    |                                     |            |                            |                      |                                     |                      | TRACK            | 34 N     |        |       |
|                                          |                    |                                     |            |                            |                      |                                     |                      | (delbars         |          |        |       |
| 把F2/mints                                |                    |                                     |            |                            |                      |                                     |                      |                  |          |        | 111 4 |
| :25                                      | low.               | -47656.02                           | (hw        |                            | +0/10/10             | Movie tents                         |                      | 1                | No. C    |        |       |
| 10.5.311                                 | (Cyclif            | 4410108                             | 2012/07/07 |                            | 1.04                 |                                     | the theory way       | 1001000238       | <b>m</b> |        |       |
|                                          |                    |                                     |            |                            |                      |                                     |                      | Assuring         | 12       |        |       |
|                                          |                    |                                     |            |                            |                      |                                     |                      | Tatur to Due     |          |        |       |
|                                          |                    |                                     |            |                            |                      |                                     |                      |                  |          |        |       |

(2) Arrangement, shape, dimensions, and area of proposed development;

Aerial view provided; also sketch (1) and sketch C-101 (Hard copies turned into office)

(3) Location of existing property lines, easements, road rights-of-way, buildings, or other public ways adjoining the tract to be developed;

(5) Topography by contour at intervals of not more than ten feet;

Sketch C-101 provided (Hard copy turned into office)

(6) Map scale, north arrow, and date;

All map copies contain these requirements (Hard copies turned into office)