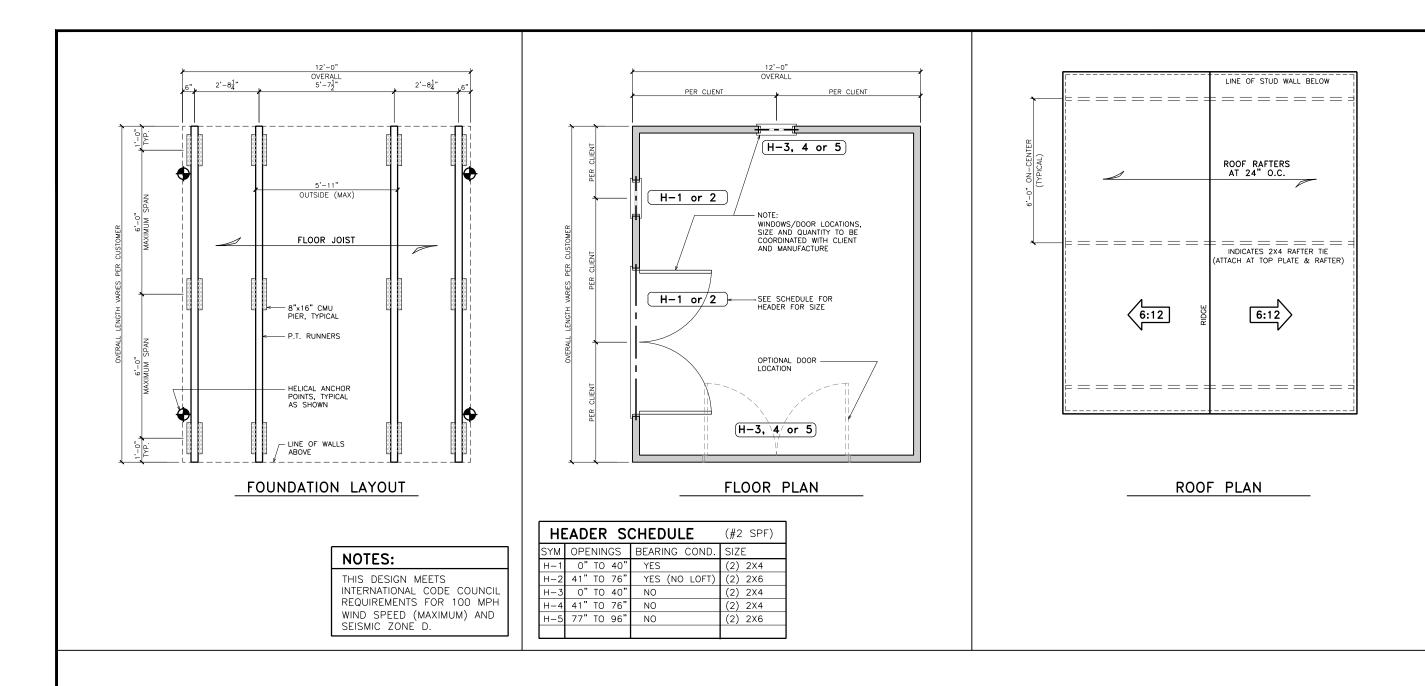

Section 32-179 Sketch plan and preliminary development plans (for Special Exception)

(1) An accounting of total acreage in the tract and any proposed subdivision of parcels;

Attached sketch (1) provided (Hard copy turned into office)

(2) Arrangement, shape, dimensions, and area of proposed development;

Aerial view provided; also sketch (1) and sketch C-101 (Hard copies turned into office)

(3) Location of existing property lines, easements, road rights-of-way, buildings, or other public ways adjoining the tract to be developed;

Attached sketch (1) provided (Hard copy turned into office)

(4) Alignment, right-of-way width, and clarification of proposed roads;

No new proposed roads; see attached sketch (1) provided for existing roads (Hard copy turned into office)

(5) Topography by contour at intervals of not more than ten feet;

Sketch C-101 provided (Hard copy turned into office)

(6) Map scale, north arrow, and date;

All map copies contain these requirements (Hard copies turned into office)

Attached sketch (1) provided (Hard copy turned into office)

James Holcomb Director of Operations and Human Resources Whetstone Academy 186 Brians Lake Rd. Mountain Rest, SC 29664 Phone: 864-638-6005 Fax: 864-638-6099