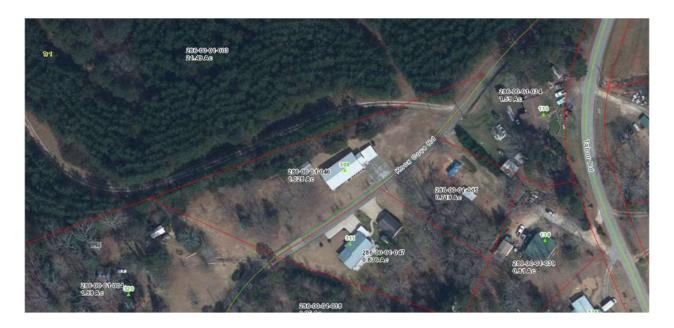

## VA24-000009

Louise McKirgan is requesting a 10-foot variance to the front setback. TMS 286-00-01-046 with an address of 308 Knox Cove Rd. Westminster SC 29693.

### GIS:

## NOTICE OF VIOLATION March 18th 2024

Mr. Charles McKirgan 308 Knox Cove Road Westminster, S.C. 29693

Ref: Set Back Requirements / Parcel #286-00-01-046

Mr. McKirgan,

Oconee County Code Enforcement received a complaint concerning the construction of a metal garage located at 308 Knox Cove Road. County records do not show that any permits were applied for. The structure appears to have been built recently and is in violation of the setback ordinance.

Section 38-10.2 (Control Free District) requires that any structure placed on the property to be located twenty-five (25) feet or more away from the edge of the right-of-way. This would be thirty five (35) feet from the center line of Knox Cove Road.