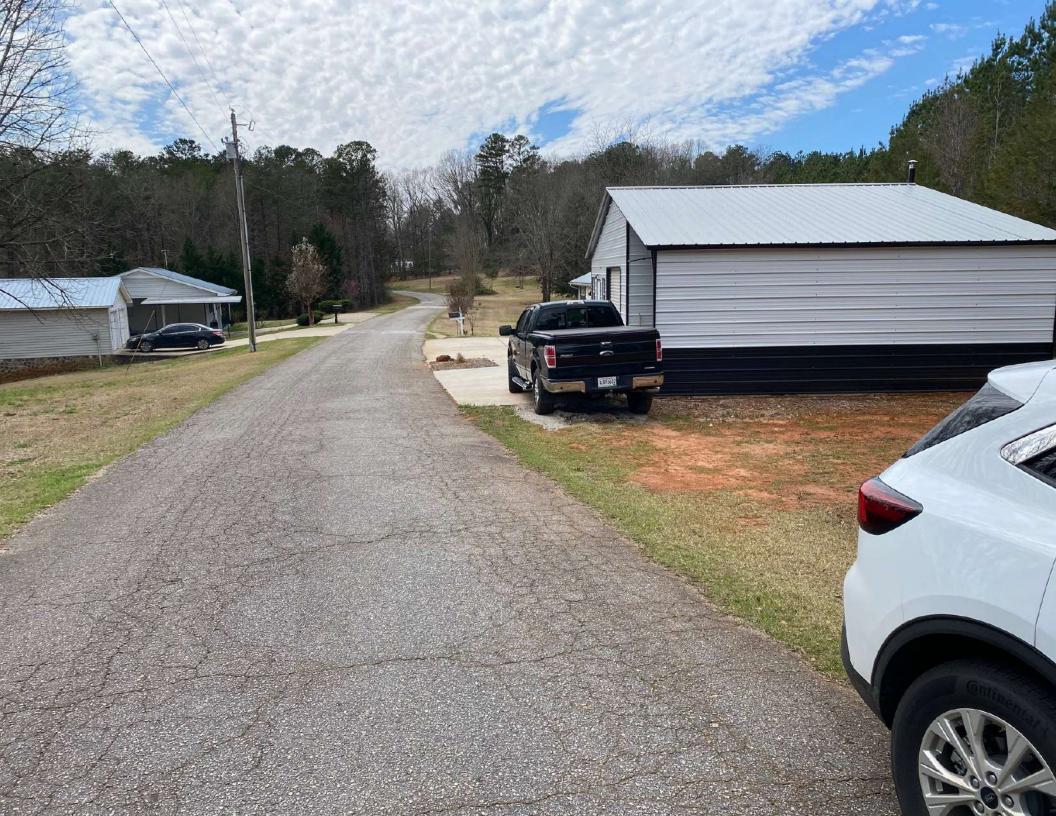

## VA24-000009

Louise McKirgan is requesting a 10-foot variance to the front setback. TMS 286-00-01-046 with an address of 308 Knox Cove Rd. Westminster SC 29693.

## NOTICE OF VIOLATION March 18th 2024

Mr. Charles McKirgan 308 Knox Cove Road Westminster, S.C. 29693

Ref: Set Back Requirements / Parcel #286-00-01-046

Mr. McKirgan,

Oconee County Code Enforcement received a complaint concerning the construction of a metal garage located at 308 Knox Cove Road. County records do not show that any permits were applied for. The structure appears to have been built recently and is in violation of the setback ordinance.

Section 38-10.2 (Control Free District) requires that any structure placed on the property to be located twenty-five (25) feet or more away from the edge of the right-of-way. This would be thirty five (35) feet from the center line of Knox Cove Road.