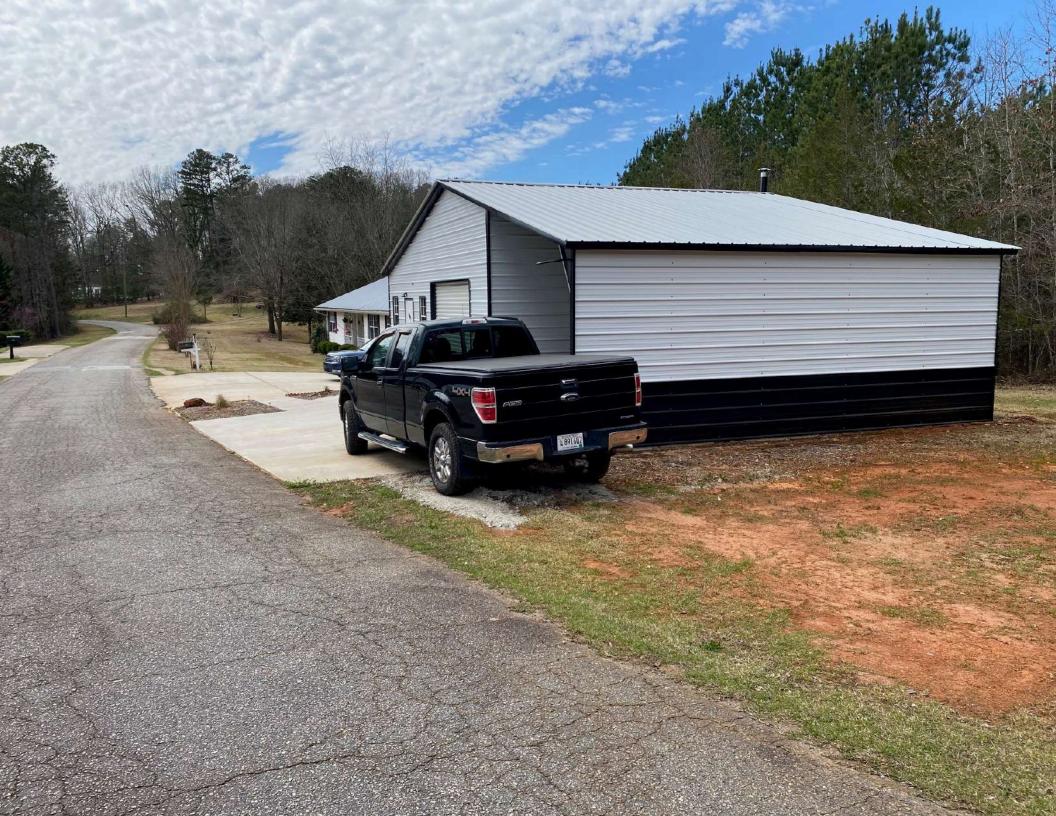

## VA24-000009

Louise McKirgan is requesting a 10-foot variance to the front setback. TMS 286-00-01-046 with an address of 308 Knox Cove Rd. Westminster SC 29693.

## NOTICE OF VIOLATION March 18th 2024

Mr. Charles McKirgan 308 Knox Cove Road Westminster, S.C. 29693

Ref: Set Back Requirements / Parcel #286-00-01-046

Mr. McKirgan,

Oconee County Code Enforcement received a complaint concerning the construction of a metal garage located at 308 Knox Cove Road. County records do not show that any permits were applied for. The structure appears to have been built recently and is in violation of the setback ordinance.

Section 38-10.2 (Control Free District) requires that any structure placed on the property to be located twenty-five (25) feet or more away from the edge of the right-of-way. This would be thirty five (35) feet from the center line of Knox Cove Road.