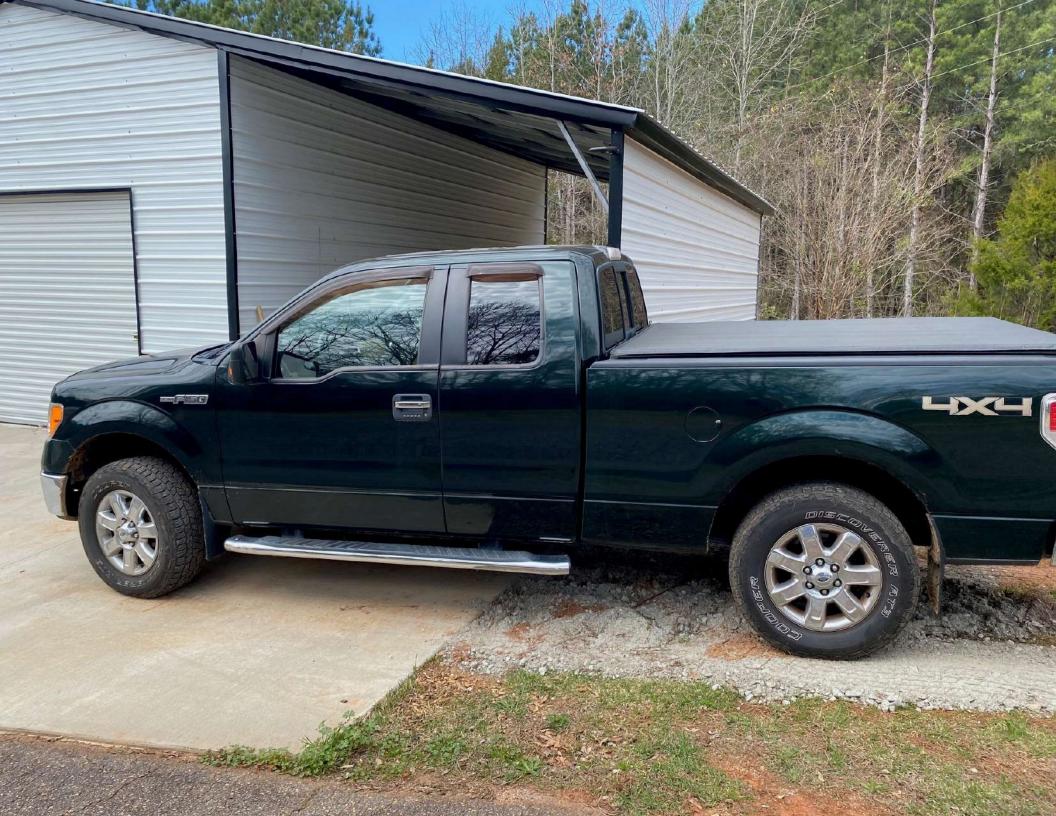

## VA24-000009

Louise McKirgan is requesting a 10-foot variance to the front setback. TMS 286-00-01-046 with an address of 308 Knox Cove Rd. Westminster SC 29693.

## NOTICE OF VIOLATION March 18th 2024

Mr. Charles McKirgan 308 Knox Cove Road Westminster, S.C. 29693

Ref: Set Back Requirements / Parcel #286-00-01-046

Mr. McKirgan,

Oconee County Code Enforcement received a complaint concerning the construction of a metal garage located at 308 Knox Cove Road. County records do not show that any permits were applied for. The structure appears to have been built recently and is in violation of the setback ordinance.

Section 38-10.2 (Control Free District) requires that any structure placed on the property to be located twenty-five (25) feet or more away from the edge of the right-of-way. This would be thirty five (35) feet from the center line of Knox Cove Road.