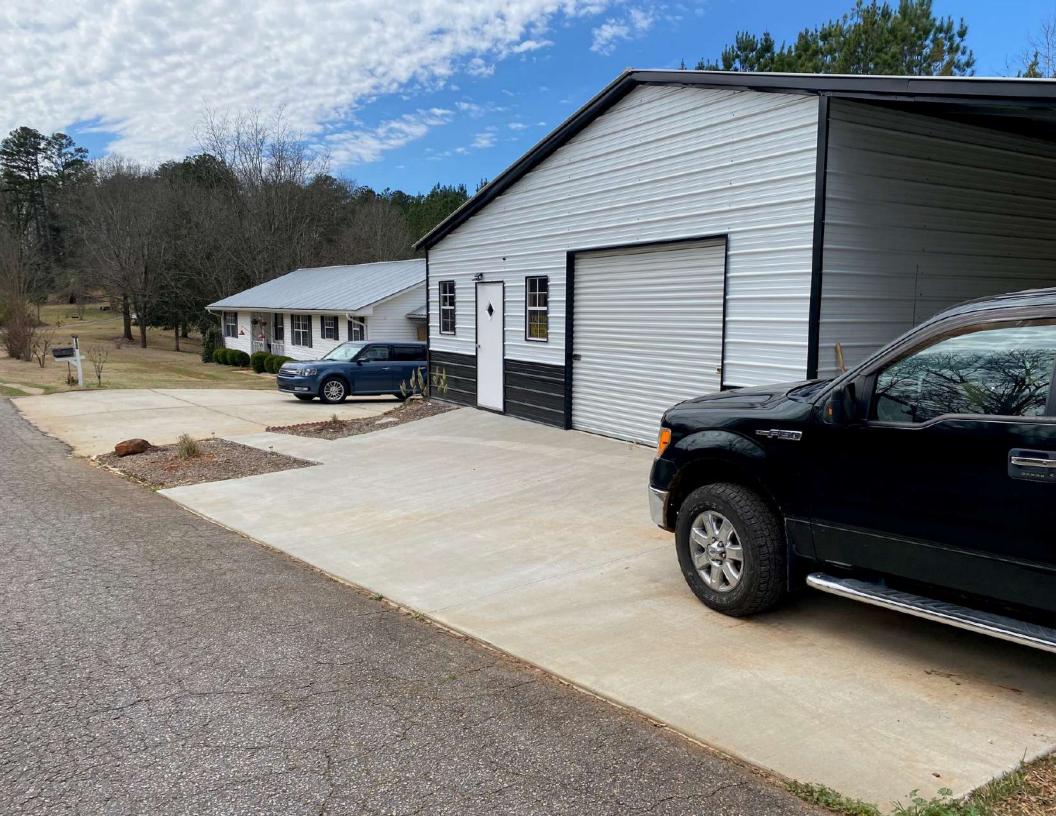

## VA24-000009

Louise McKirgan is requesting a 10-foot variance to the front setback. TMS 286-00-01-046 with an address of 308 Knox Cove Rd. Westminster SC 29693.

## NOTICE OF VIOLATION March 18th 2024

Mr. Charles McKirgan 308 Knox Cove Road Westminster, S.C. 29693

Ref: Set Back Requirements / Parcel #286-00-01-046

Mr. McKirgan,

Oconee County Code Enforcement received a complaint concerning the construction of a metal garage located at 308 Knox Cove Road. County records do not show that any permits were applied for. The structure appears to have been built recently and is in violation of the setback ordinance.

Section 38-10.2 (Control Free District) requires that any structure placed on the property to be located twenty-five (25) feet or more away from the edge of the right-of-way. This would be thirty five (35) feet from the center line of Knox Cove Road.