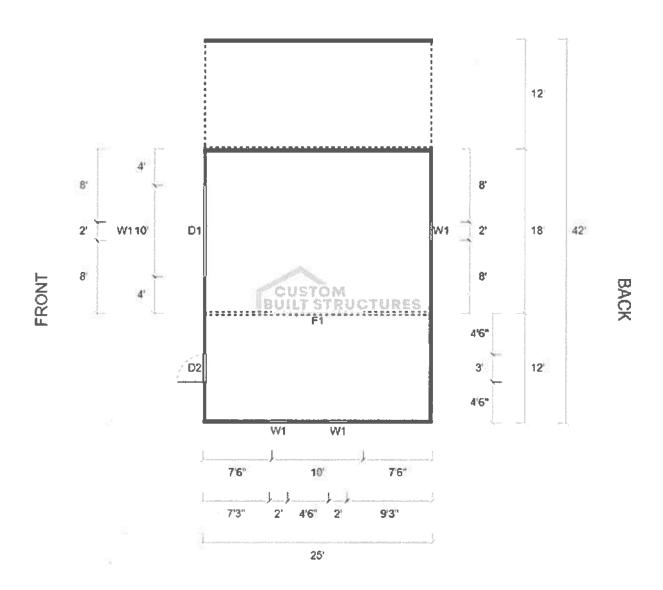

|          | Mount Airy, NC 27030 orders@custombuilt-structure                                                                                                                                                                                                                                                                                                                                                                                                                                                                                                                                                                                                                                                                                                                                                                                                                                                                                                                                                                                                                                                                                                                                                                                                                                                                                                                                                                                                                                                                                                                                                                                                                                                                                                                                                                                                                                                                                                                                                                                                                                                                              | PS.COIT            |                                      |                                       |                                        |                       |                        |
|----------|--------------------------------------------------------------------------------------------------------------------------------------------------------------------------------------------------------------------------------------------------------------------------------------------------------------------------------------------------------------------------------------------------------------------------------------------------------------------------------------------------------------------------------------------------------------------------------------------------------------------------------------------------------------------------------------------------------------------------------------------------------------------------------------------------------------------------------------------------------------------------------------------------------------------------------------------------------------------------------------------------------------------------------------------------------------------------------------------------------------------------------------------------------------------------------------------------------------------------------------------------------------------------------------------------------------------------------------------------------------------------------------------------------------------------------------------------------------------------------------------------------------------------------------------------------------------------------------------------------------------------------------------------------------------------------------------------------------------------------------------------------------------------------------------------------------------------------------------------------------------------------------------------------------------------------------------------------------------------------------------------------------------------------------------------------------------------------------------------------------------------------|--------------------|--------------------------------------|---------------------------------------|----------------------------------------|-----------------------|------------------------|
|          | CUSTOMER INFORMATION ORDER DATE:                                                                                                                                                                                                                                                                                                                                                                                                                                                                                                                                                                                                                                                                                                                                                                                                                                                                                                                                                                                                                                                                                                                                                                                                                                                                                                                                                                                                                                                                                                                                                                                                                                                                                                                                                                                                                                                                                                                                                                                                                                                                                               |                    | AUT                                  | HORIZED DE                            |                                        | •                     | = 10                   |
|          | NAME: LOUISE McKirgan<br>INSTALLADORESS: 308 Knox Cove Pol<br>CITY: Westnunske STATE SC. ZIPCO                                                                                                                                                                                                                                                                                                                                                                                                                                                                                                                                                                                                                                                                                                                                                                                                                                                                                                                                                                                                                                                                                                                                                                                                                                                                                                                                                                                                                                                                                                                                                                                                                                                                                                                                                                                                                                                                                                                                                                                                                                 | DE: 294            | PHO                                  | ER NAME:<br>NE NUMBER:<br>IL ADDRESS: | Anissa's<br>864-28<br>Abc. Westn       | Buld<br>106<br>ninste | @ yah<br>812-<br>1812- |
|          | EMAIL: INCLIRGAN@ADI.CONCOUNTY: DCJ<br>CELL: 614-507-1620 PHONE: 614-403                                                                                                                                                                                                                                                                                                                                                                                                                                                                                                                                                                                                                                                                                                                                                                                                                                                                                                                                                                                                                                                                                                                                                                                                                                                                                                                                                                                                                                                                                                                                                                                                                                                                                                                                                                                                                                                                                                                                                                                                                                                       | 0144<br>3-7125     | <u> </u>                             |                                       |                                        |                       |                        |
|          | BUILDINGTYPE BARN                                                                                                                                                                                                                                                                                                                                                                                                                                                                                                                                                                                                                                                                                                                                                                                                                                                                                                                                                                                                                                                                                                                                                                                                                                                                                                                                                                                                                                                                                                                                                                                                                                                                                                                                                                                                                                                                                                                                                                                                                                                                                                              |                    | ROOF STYLE                           | Vel                                   | ETICAL                                 |                       |                        |
|          | WIDTH 42 LENGTH 26 HEIGHT                                                                                                                                                                                                                                                                                                                                                                                                                                                                                                                                                                                                                                                                                                                                                                                                                                                                                                                                                                                                                                                                                                                                                                                                                                                                                                                                                                                                                                                                                                                                                                                                                                                                                                                                                                                                                                                                                                                                                                                                                                                                                                      | 29                 | FRAME GAUGE                          | 14                                    | Satigo                                 | 12 Gauge              | 81                     |
|          | COLORS RUN Pewder Gray de sents Wh                                                                                                                                                                                                                                                                                                                                                                                                                                                                                                                                                                                                                                                                                                                                                                                                                                                                                                                                                                                                                                                                                                                                                                                                                                                                                                                                                                                                                                                                                                                                                                                                                                                                                                                                                                                                                                                                                                                                                                                                                                                                                             |                    | Tum Blo                              | ck                                    | ColorStress                            | 16. 1                 | AC.                    |
|          | Is your surface level?                                                                                                                                                                                                                                                                                                                                                                                                                                                                                                                                                                                                                                                                                                                                                                                                                                                                                                                                                                                                                                                                                                                                                                                                                                                                                                                                                                                                                                                                                                                                                                                                                                                                                                                                                                                                                                                                                                                                                                                                                                                                                                         |                    | rkt.                                 | Caulking und                          | der base rail?                         | /E ,                  | 10                     |
|          | DESCRIPTION                                                                                                                                                                                                                                                                                                                                                                                                                                                                                                                                                                                                                                                                                                                                                                                                                                                                                                                                                                                                                                                                                                                                                                                                                                                                                                                                                                                                                                                                                                                                                                                                                                                                                                                                                                                                                                                                                                                                                                                                                                                                                                                    | QTY                | PRICE                                | Electricity Av                        | vailable?                              | Veris                 | HO                     |
| rega     | · # = · (****** )                                                                                                                                                                                                                                                                                                                                                                                                                                                                                                                                                                                                                                                                                                                                                                                                                                                                                                                                                                                                                                                                                                                                                                                                                                                                                                                                                                                                                                                                                                                                                                                                                                                                                                                                                                                                                                                                                                                                                                                                                                                                                                              | 1                  | 3195.00                              | LOT MUS                               | ST BE LEVEL, NO M<br>IL AND CLEAR OF C | ORE THAN              | 3"<br>OR               |
|          | Leg height 12'<br>Left side enclosed                                                                                                                                                                                                                                                                                                                                                                                                                                                                                                                                                                                                                                                                                                                                                                                                                                                                                                                                                                                                                                                                                                                                                                                                                                                                                                                                                                                                                                                                                                                                                                                                                                                                                                                                                                                                                                                                                                                                                                                                                                                                                           | 1                  | 655.00                               | Installation 9                        | Surface?                               | M PÁTO                | l j                    |
|          | Front end enclosed                                                                                                                                                                                                                                                                                                                                                                                                                                                                                                                                                                                                                                                                                                                                                                                                                                                                                                                                                                                                                                                                                                                                                                                                                                                                                                                                                                                                                                                                                                                                                                                                                                                                                                                                                                                                                                                                                                                                                                                                                                                                                                             | j                  | 1185.00                              | SHC                                   | NOTE: FRAME IS 1<br>ORTER THAN ROOF    |                       |                        |
|          | Bock end enclosed                                                                                                                                                                                                                                                                                                                                                                                                                                                                                                                                                                                                                                                                                                                                                                                                                                                                                                                                                                                                                                                                                                                                                                                                                                                                                                                                                                                                                                                                                                                                                                                                                                                                                                                                                                                                                                                                                                                                                                                                                                                                                                              | 1 :::              | 1185.00                              | TOTA                                  | L COST INFORM                          | AATION                |                        |
|          | Frameout 10x8                                                                                                                                                                                                                                                                                                                                                                                                                                                                                                                                                                                                                                                                                                                                                                                                                                                                                                                                                                                                                                                                                                                                                                                                                                                                                                                                                                                                                                                                                                                                                                                                                                                                                                                                                                                                                                                                                                                                                                                                                                                                                                                  | 7                  | 360.00                               | SUBTOTAL                              |                                        |                       |                        |
|          | 10x8 Roll Up Done                                                                                                                                                                                                                                                                                                                                                                                                                                                                                                                                                                                                                                                                                                                                                                                                                                                                                                                                                                                                                                                                                                                                                                                                                                                                                                                                                                                                                                                                                                                                                                                                                                                                                                                                                                                                                                                                                                                                                                                                                                                                                                              | - 1                | 690,00                               | SURCHARG                              | E e                                    |                       |                        |
| F        | 2 Fiberglass unsulation (Roof) 12×26                                                                                                                                                                                                                                                                                                                                                                                                                                                                                                                                                                                                                                                                                                                                                                                                                                                                                                                                                                                                                                                                                                                                                                                                                                                                                                                                                                                                                                                                                                                                                                                                                                                                                                                                                                                                                                                                                                                                                                                                                                                                                           | - Ç                | 1170,00                              | TAX 6 %                               |                                        |                       |                        |
| on<br>on | Sing words will Blacked genes                                                                                                                                                                                                                                                                                                                                                                                                                                                                                                                                                                                                                                                                                                                                                                                                                                                                                                                                                                                                                                                                                                                                                                                                                                                                                                                                                                                                                                                                                                                                                                                                                                                                                                                                                                                                                                                                                                                                                                                                                                                                                                  | 1                  | NC                                   | TOTAL PRIC                            | :E                                     |                       |                        |
|          | Leg height 9<br>Left sipe fully enclosed                                                                                                                                                                                                                                                                                                                                                                                                                                                                                                                                                                                                                                                                                                                                                                                                                                                                                                                                                                                                                                                                                                                                                                                                                                                                                                                                                                                                                                                                                                                                                                                                                                                                                                                                                                                                                                                                                                                                                                                                                                                                                       | į                  | 150.00                               | DEALER DE                             | COUNT                                  |                       |                        |
|          | Connection See                                                                                                                                                                                                                                                                                                                                                                                                                                                                                                                                                                                                                                                                                                                                                                                                                                                                                                                                                                                                                                                                                                                                                                                                                                                                                                                                                                                                                                                                                                                                                                                                                                                                                                                                                                                                                                                                                                                                                                                                                                                                                                                 | ł                  | 487.50<br>140.00                     | DOWN PAY                              | MENT                                   |                       |                        |
| ない       | 12x26                                                                                                                                                                                                                                                                                                                                                                                                                                                                                                                                                                                                                                                                                                                                                                                                                                                                                                                                                                                                                                                                                                                                                                                                                                                                                                                                                                                                                                                                                                                                                                                                                                                                                                                                                                                                                                                                                                                                                                                                                                                                                                                          | i                  | 1897.50                              | LABOR FEE                             | s /                                    | )nn'                  |                        |
| 1        | sine woods gable enos wic Block                                                                                                                                                                                                                                                                                                                                                                                                                                                                                                                                                                                                                                                                                                                                                                                                                                                                                                                                                                                                                                                                                                                                                                                                                                                                                                                                                                                                                                                                                                                                                                                                                                                                                                                                                                                                                                                                                                                                                                                                                                                                                                |                    | NC 150.00                            | EQUIR/PERI                            | WIT FEE                                |                       | Dall                   |
|          | Rt side professo                                                                                                                                                                                                                                                                                                                                                                                                                                                                                                                                                                                                                                                                                                                                                                                                                                                                                                                                                                                                                                                                                                                                                                                                                                                                                                                                                                                                                                                                                                                                                                                                                                                                                                                                                                                                                                                                                                                                                                                                                                                                                                               |                    | 487.50                               | BALANCED                              | _                                      | f                     | 8                      |
|          | PURCHASE AGREEMENT (See reverse for ferms and conditions                                                                                                                                                                                                                                                                                                                                                                                                                                                                                                                                                                                                                                                                                                                                                                                                                                                                                                                                                                                                                                                                                                                                                                                                                                                                                                                                                                                                                                                                                                                                                                                                                                                                                                                                                                                                                                                                                                                                                                                                                                                                       | <del>)</del>       | 101.20                               | PA                                    | YMENT INFORMAT                         | TON                   | 3                      |
|          | Corn 1981, Grand in the high to keep common artem of                                                                                                                                                                                                                                                                                                                                                                                                                                                                                                                                                                                                                                                                                                                                                                                                                                                                                                                                                                                                                                                                                                                                                                                                                                                                                                                                                                                                                                                                                                                                                                                                                                                                                                                                                                                                                                                                                                                                                                                                                                                                           | E r (8-1)          | S and a line with                    | 44                                    |                                        |                       |                        |
|          | to ruposessa accounted in state of the utility and stallation in both that the match is the protection of the protection | ive Z<br>an tekuda | econg bod rob<br>wood by the balance | CARD BALAN                            |                                        |                       |                        |
|          | By signing this agreement, customer understands and agrees with all term front and back of this document, rice is only good for 90 days.                                                                                                                                                                                                                                                                                                                                                                                                                                                                                                                                                                                                                                                                                                                                                                                                                                                                                                                                                                                                                                                                                                                                                                                                                                                                                                                                                                                                                                                                                                                                                                                                                                                                                                                                                                                                                                                                                                                                                                                       |                    |                                      | CHICATA                               | 1-1 AL                                 | tery can no           |                        |
|          | CUSTOMER SIGNATURE DOUG DE KINGGA                                                                                                                                                                                                                                                                                                                                                                                                                                                                                                                                                                                                                                                                                                                                                                                                                                                                                                                                                                                                                                                                                                                                                                                                                                                                                                                                                                                                                                                                                                                                                                                                                                                                                                                                                                                                                                                                                                                                                                                                                                                                                              | DATE:              | -9.23                                | CASHIERS                              |                                        | 454                   | -                      |
|          | With customer present at time of installation, customer will sign below                                                                                                                                                                                                                                                                                                                                                                                                                                                                                                                                                                                                                                                                                                                                                                                                                                                                                                                                                                                                                                                                                                                                                                                                                                                                                                                                                                                                                                                                                                                                                                                                                                                                                                                                                                                                                                                                                                                                                                                                                                                        |                    | ceptance of unit as Ins              | ta <b>lled.</b>                       |                                        |                       |                        |
|          | CUSTOMER SIGNATURE:                                                                                                                                                                                                                                                                                                                                                                                                                                                                                                                                                                                                                                                                                                                                                                                                                                                                                                                                                                                                                                                                                                                                                                                                                                                                                                                                                                                                                                                                                                                                                                                                                                                                                                                                                                                                                                                                                                                                                                                                                                                                                                            | INSTALLER S        | IGNATURE:                            |                                       | DATE:                                  |                       |                        |
|          |                                                                                                                                                                                                                                                                                                                                                                                                                                                                                                                                                                                                                                                                                                                                                                                                                                                                                                                                                                                                                                                                                                                                                                                                                                                                                                                                                                                                                                                                                                                                                                                                                                                                                                                                                                                                                                                                                                                                                                                                                                                                                                                                | HALL STABOUT OF    |                                      |                                       | PAIG:                                  |                       |                        |