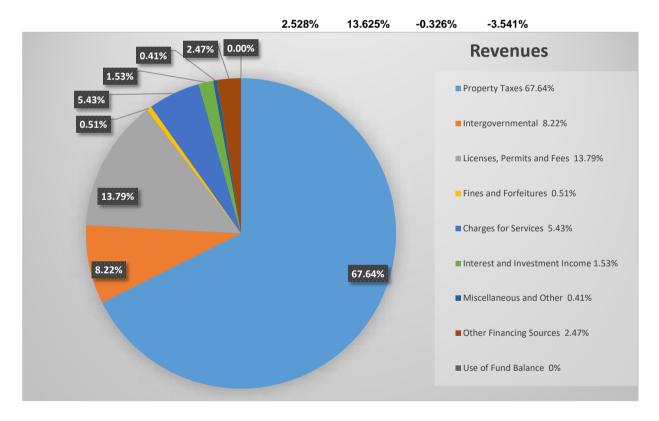

#### **AMENDMENT CHANGES 8.15.2023**

| Revenues and Other                  | r Financing                             | Sources                                 |                                               |
|-------------------------------------|-----------------------------------------|-----------------------------------------|-----------------------------------------------|
| Description                         | FY 2024<br>Counil<br>Approved<br>6.6.23 | FY 2024<br>Administrator<br>Recommended | Amendment<br>Change<br>Increase<br>(Decrease) |
| Property Tax                        | 44,647,084                              | 39,796,440                              | (4,850,644)                                   |
| Intergovernmental                   | 3,968,222                               | 4,834,181                               | 865,959                                       |
| Licenses, Permits and Fees          | 6,783,600                               | 8,115,850                               | 1,332,250                                     |
| Fines and Forfeitures               | 222,600                                 | 302,600                                 | 80,000                                        |
| Charges for Services                | 2,823,328                               | 3,195,328                               | 372,000                                       |
| Interest and Investment Income      | 200,000                                 | 900,000                                 | 700,000                                       |
| Miscellaneous and Other             | 242,214                                 | 242,214                                 | -                                             |
| Other Financing Sources             | 1,879,297                               | 1,450,620                               | (428,677)                                     |
| Use of Fund Balance                 |                                         | -                                       | -                                             |
| Total Revenues & Other Fin. Sources | 60,766,345                              | 58,837,233                              | (1,929,112)                                   |