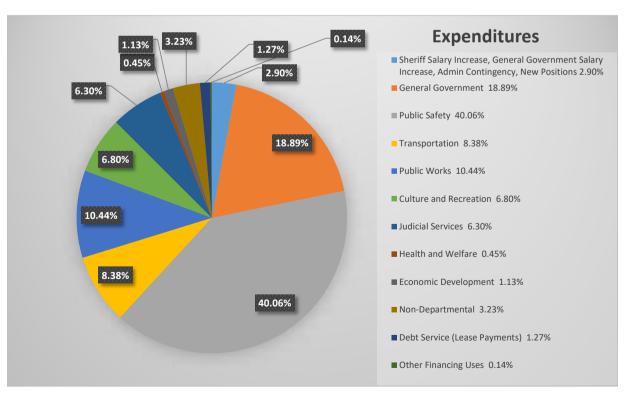

| Expenditures and Other Financing Uses                                                                               |                                         |                             |                                      |  |  |  |
|---------------------------------------------------------------------------------------------------------------------|-----------------------------------------|-----------------------------|--------------------------------------|--|--|--|
| Description                                                                                                         | FY 2024<br>Counil<br>Approved<br>6.6.23 | FY 2024 Budget<br>Amendment | Amendment Change Increase (Decrease) |  |  |  |
| General Government                                                                                                  |                                         |                             |                                      |  |  |  |
| 3% COLA, New Positions, Salary Savings,<br>Fuel Contingency, Admin Contingency<br>County Council 704 Professionsal- | (16,986)                                | 1,705,283                   | 1,722,269                            |  |  |  |
| Notations of difference in council Budget (Amdendment required)                                                     | (286,166)                               | -                           |                                      |  |  |  |
| Administrator (717)                                                                                                 | 459,420                                 | 544,720                     | 85,300                               |  |  |  |
| Assessor (301)                                                                                                      | 1,120,767                               | 1,146,282                   | 25,515                               |  |  |  |
| Auditor (302)                                                                                                       | 681,098                                 | 774,243                     | 93,145                               |  |  |  |
| Board of Assessment Appeals (303)                                                                                   | 7,714                                   | 7,714                       | -                                    |  |  |  |
| County Attorney (741)                                                                                               | 412,312                                 | 421,517                     | 9,205                                |  |  |  |
| County Council (704)                                                                                                | 324,038                                 | 337,038                     | 13,000                               |  |  |  |
| Delinquent Tax Collector (305)                                                                                      | 406,801                                 | 406,801                     | -                                    |  |  |  |
| Facilities Maintenance (714)                                                                                        | 1,484,152                               | 1,558,803                   | 74,651                               |  |  |  |
| Finance Office (708)                                                                                                | 728,104                                 | 828,984                     | 100,880                              |  |  |  |
| Human Resources (710)                                                                                               | 361,879                                 | 360,787                     | (1,092)                              |  |  |  |
| Information Technology (711)                                                                                        | 1,227,318                               | 1,251,318                   | 24,000                               |  |  |  |
| Legislative Delegation (706)                                                                                        | 105,301                                 | 105,301                     | -                                    |  |  |  |
| Planning Commission (712)                                                                                           | 452,836                                 | 439,757                     | (13,079)                             |  |  |  |
| Procurement (713)                                                                                                   | 256,149                                 | 259,149                     | 3,000                                |  |  |  |
| Register of Deeds (735)                                                                                             | 348,858                                 | 345,858                     | (3,000)                              |  |  |  |
| Soil and Water Conservation District (716)                                                                          | 83,138                                  | 95,915                      | 12,777                               |  |  |  |
| Treasurer (306)                                                                                                     | 719,415                                 | 735,415                     | 16,000                               |  |  |  |
| Vehicle Maintenance (721)                                                                                           | 1,074,638                               | 1,098,888                   | 24,250                               |  |  |  |
| Voter Registration and Elections (715)                                                                              | 310,059                                 | 394,059                     | 84,000                               |  |  |  |
| Total General Government                                                                                            | 10,563,997                              | 11,112,548                  | 548,551                              |  |  |  |
| Public Safety                                                                                                       |                                         |                             |                                      |  |  |  |
| Animal Control (110)                                                                                                | 764,679                                 | 759,179                     | (5,500)                              |  |  |  |
| Building Codes (702)                                                                                                | 749,387                                 | 717,039                     | (32,348)                             |  |  |  |
| Communications ( (104)                                                                                              | 1,957,209                               | 1,962,209                   | 5,000                                |  |  |  |
| Coroner (103)                                                                                                       | 335,990                                 | 348,937                     | 12,947                               |  |  |  |
| Detention Center (106)                                                                                              | 5,168,237                               | 5,009,901                   | (158,336)                            |  |  |  |
| Fire/Emergency Services (107)                                                                                       | 7,025,096                               | 3,616,948                   | (3,408,148)                          |  |  |  |
| Sheriff (101)                                                                                                       | 11,337,521                              | 11,156,427                  | (181,094)                            |  |  |  |
| Total Public Safety                                                                                                 | 27,338,119                              | 23,570,641                  | (3,767,478)                          |  |  |  |
| Transportation                                                                                                      |                                         |                             |                                      |  |  |  |
| Airport (720)                                                                                                       | 2,010,149                               | 2,006,187                   | (3,962)                              |  |  |  |
| Roads and Bridges (601)                                                                                             | 3,208,431                               | 2,926,950                   | (281,481)                            |  |  |  |
| Total Transportation                                                                                                | 5,218,580                               | 4,933,137                   | (285,443)                            |  |  |  |

| Expenditures and Other Financing Uses       |                                         |                             |                                               |  |  |  |
|---------------------------------------------|-----------------------------------------|-----------------------------|-----------------------------------------------|--|--|--|
| Description                                 | FY 2024<br>Counil<br>Approved<br>6.6.23 | FY 2024 Budget<br>Amendment | Amendment<br>Change<br>Increase<br>(Decrease) |  |  |  |
| Public Works                                |                                         |                             |                                               |  |  |  |
| Solid Waste (718)                           | 5,494,915                               | 6,141,556                   | 646,641                                       |  |  |  |
| Total Public Works                          | 5,494,915                               | 6,141,556                   | 646,641                                       |  |  |  |
| Culture and Recreation                      |                                         |                             |                                               |  |  |  |
| Chau Ram Park (205)                         | 413,803                                 | 413,803                     | _                                             |  |  |  |
| ,                                           |                                         |                             | 2.500                                         |  |  |  |
| High Falls Park (203)                       | 530,088                                 | 532,588                     | 2,500                                         |  |  |  |
| Library (206)                               | 1,548,303                               | 1,534,603                   | (13,700                                       |  |  |  |
| Parks, Recreation and Tourism (202)         | 883,197                                 | 883,997                     | 800                                           |  |  |  |
| South Cove Park (204)                       | 625,241                                 | 637,241                     | 12,000                                        |  |  |  |
| Total Culture and Recreation                | 4,000,632                               | 4,002,232                   | 1,600                                         |  |  |  |
| Judicial Services                           |                                         |                             |                                               |  |  |  |
| Clerk of Court (501)                        | 803,899                                 | 902,623                     | 98,724                                        |  |  |  |
| Magistrate (509)                            | 1,013,383                               | 1,072,579                   | 59,196                                        |  |  |  |
| Probate Court (502)                         | 390,509                                 | 450,437                     | 59,928                                        |  |  |  |
| Public Defender (510)                       | 250,000                                 | 250,000                     | _                                             |  |  |  |
| Solicitor (504)                             | 1,031,585                               | 1,031,585                   | _                                             |  |  |  |
| Total Judicial Services                     | 3,489,376                               | 3,707,224                   | 217,848                                       |  |  |  |
|                                             |                                         | <u> </u>                    |                                               |  |  |  |
| Health and Welfare                          |                                         |                             |                                               |  |  |  |
| Department of Social Services (402)         | 11,600                                  | 11,600                      | -                                             |  |  |  |
| Health Department (403)                     | 28,700                                  | 28,700                      | _                                             |  |  |  |
| Veterans' Affairs (404)                     | 226,561                                 | 226,561                     | 0                                             |  |  |  |
| Moved to New Fund Health Human Services     | 696,867                                 | -                           | (696,867                                      |  |  |  |
| Total Health and Welfare                    | 963,728                                 | 266,861                     | (696,867                                      |  |  |  |
| Economic Development (707)                  | 676,175                                 | 666,025                     | (10,150                                       |  |  |  |
| Economic Development (707)                  | 070,173                                 | 000,023                     | (10,130                                       |  |  |  |
| Non-Departmental (709)                      | 1,900,000                               | 1,900,000                   |                                               |  |  |  |
|                                             | 500.050                                 |                             | /F00.0F0                                      |  |  |  |
| One Time Capital Moved to New Fund          | 592,250                                 | -                           | (592,250                                      |  |  |  |
| Debt Service Lease Payments                 | 746,726                                 | 746,726                     |                                               |  |  |  |
| Other Financing Uses                        | 85,000                                  | 85,000                      |                                               |  |  |  |
|                                             |                                         |                             |                                               |  |  |  |
| Total Expenditures and Other Financing Uses | 60,766,346                              | 58,837,233                  | (2,433,127                                    |  |  |  |
| -                                           |                                         |                             |                                               |  |  |  |
| Net Change in Fund Balance Increase         |                                         |                             |                                               |  |  |  |
| (Decrease)                                  |                                         | _                           |                                               |  |  |  |