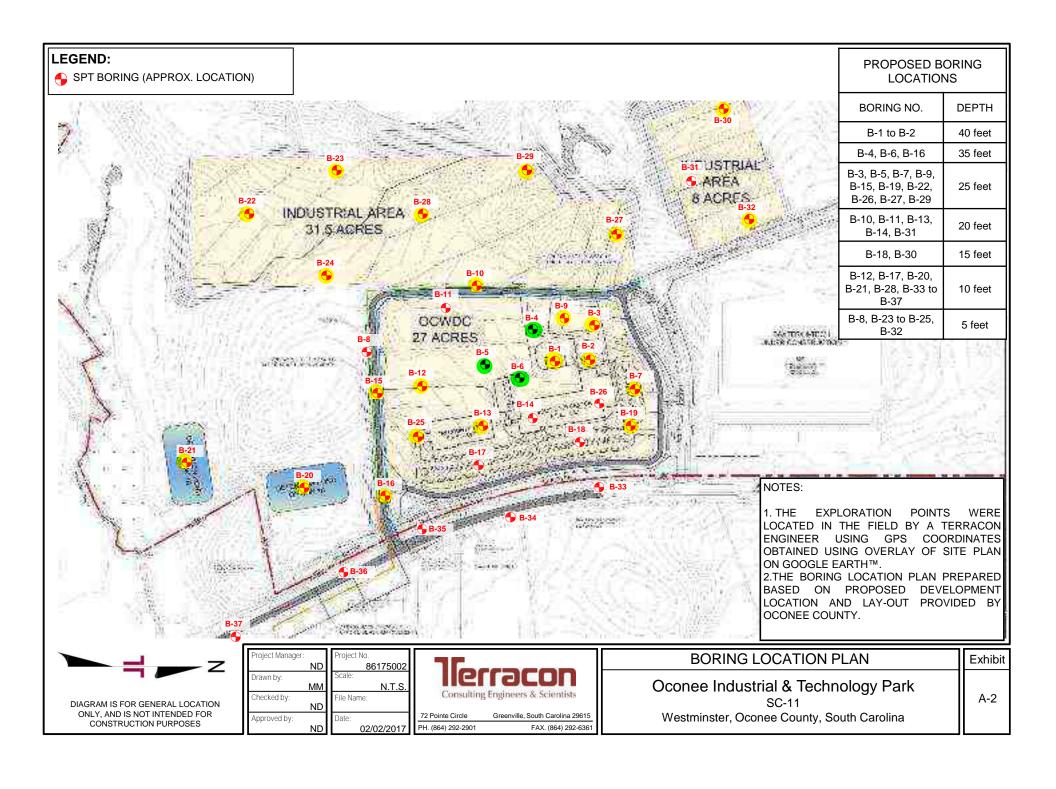

- Question 21: What are the limits of respreading topsoil? The plans show the centerline of the future roads within the park. Does the Owner still want to respread topsoil in these areas since the road will not be constructed yet?
- Answer 21: Topsoil is to be respread in all areas with the exception of the building pad closest to future Road "A", and within the future Road A, Road B and Road C limits (30' width).
- Question 22: Is there an address for the project site?
- Answer 22: 1000 Innovation Way, Westminster, SC 29693 is the address of the existing industry, Baxter Manufacturing and Hi-Tech Mold Carolina, inside the park. This is the only address for the park as it is currently the only occupant; however, do not enter the property of the existing facility within the park.
- Question 23: Phase 2 Is the RCP used on the project to be O-Ring with rubber gaskets or tongue and groove with conseal? If O-Ring, may tongue and groove with conseal be substituted for this pipe?
- **Answer 23:** O-Ring Reinforced Concrete Pipe with rubber gaskets is to be provided.
- Question 24: Is there a more up-to-date boring location sheet that shows the current site plan with the boring data? The geotechnical report indicates that existing cultivated soils are not suitable for building support and should be undercut from beneath any planned building areas. It looks as though both building pads lay within the limits of the existing cultivated soils. It would be helpful to have this information to better dictate the limits of undercut since unsuitable soil removal/replacement and rock excavation will not be paid for by the Owner.
- Answer 24: Terracon is currently performing an additional geotechnical exploration on the site. It was anticipated to be completed by Monday, February 20, 2017, but due to setbacks, the work is currently not completed. 25 Boring Logs have been provided showing the infield data collected. The soil boring logs and location map are enclosed. The borings completed are highlighted on the Boring Location Map in yellow. Three of the borings encountered rock; however, only the rock in Boring B-6 was above the proposed finished grade elevation. The borings that encountered rock are highlighted in green. The new geotechnical report will be provided as soon as possible. Bid earthwork as unclassified.
- Question 25: Since we are required to have 2 bid Bonds One for Phase 1 and One for Phase 2 should we enclose each bid in a separate envelope?
- **Answer 25:** The Bids are to be submitted in the same envelope.
- Question 26: Would it be possible to include a Unit Price to Bid for Rock Excavation? This is the normal practice when no Rock quantity is given and would apply to each bidder.
- Answer 26: No, the project is to be bid as Unclassified. No separate unit payment will be made for rock removal.
- Question 27: Section 01135 Bidder's Qualifications, is this to be submitted with the bid?
- Answer 27: Yes, since there will be a short time frame between the bid opening and county Council Meeting, please provide a completed copy of Specification Section 01135 Bidder's Qualifications with the Bid.