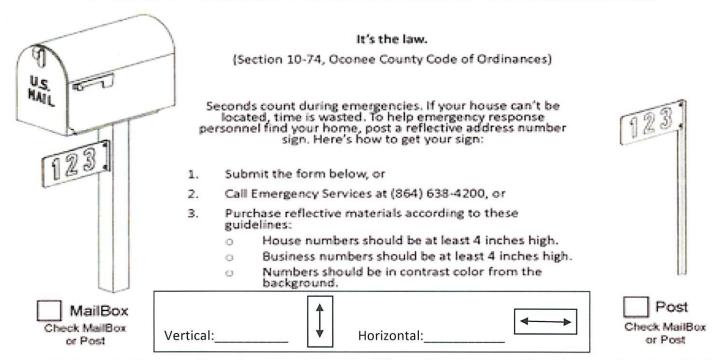

## Protect your family and your property. POST YOUR ADDRESS NUMBER

All signs shall be posted on, above, or at the side of the main entrance so it can be seen from the street. If the building is more than 50 feet from the street, post an additional sign at the end of the driveway.

## Order your 911 Reflective Address Sign TODAY! Name Address Please fill in the boxes above with your address number State Phone Which background color do you want? (Check one.) Make \$20.00 check payable to: Blue Green Oconee County Rescue Squad 123 123 Mail check & complete form to: or Oconee County Rescue Squad 415 S. Pine Street Walhalla, SC 29691

Your 911 Reflective Address Sign will be installed by a Rescue Squad or CERT Member.